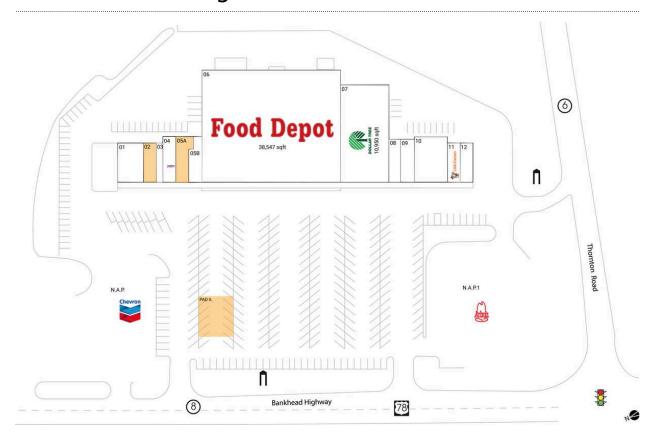

## Sweetwater Village

| N.A.P. Chevron                   |          | 05B Don Churro Latin Flavors y Mas | 1,350 SF  |
|----------------------------------|----------|------------------------------------|-----------|
| N.A.P.1 Arby's                   |          | 06 Food Depot                      | 38,547 SF |
| PAD A AVAILABLE                  | 1,677 SF | 07 Dollar Tree                     | 10,950 SF |
| 01 Great Wall Chinese Restaurant | 2,400 SF | 08 Power Nails                     | 1,200 SF  |
| 02 AVAILABLE                     | 1,200 SF | 09 Touchdown Wings                 | 1,200 SF  |
| 03 Calidad Insurance             | 600 SF   | 10 Beauty Emporium                 | 3,500 SF  |
| 04 Metro by T-Mobile             | 1,400 SF | 11 Little Caesars Pizza            | 1,200 SF  |
| 05A AVAILABLE                    | 1,450 SF | 12 C & N Cleaners                  | 1,200 SF  |