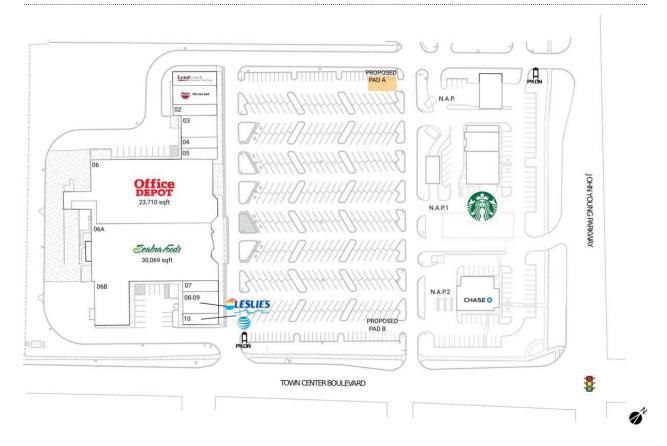

## Hunter's Creek Plaza

| N.A.P. Valvoline Instant Oil Change |          | 04 Clippers From Heaven             | 1,300 SF  |
|-------------------------------------|----------|-------------------------------------|-----------|
| N.A.P.1 Starbucks                   |          | 05 ER Beauty Artist                 | 1,300 SF  |
| N.A.P.2 Chase                       |          | 06 Office Depot                     | 23,710 SF |
| PAD A AVAILABLE                     |          | 06A Seabra Foods                    | 30,069 SF |
| PAD B Andy's Frozen Custard         |          | 06B International School for Autism | 5,072 SF  |
| 01 Noire the Nail Bar               | 2,800 SF | 07 88 Chinese Restaurant            | 1,300 SF  |
| 01A Lendmark Financial Services     | 2,000 SF | 08-09 Leslie's Pool Supplies        | 2,600 SF  |
| 02 Mathnasium                       | 1,577 SF | 10 AT&T                             | 1,300 SF  |
| 03 Family First Dental              | 2,600 SF |                                     |           |