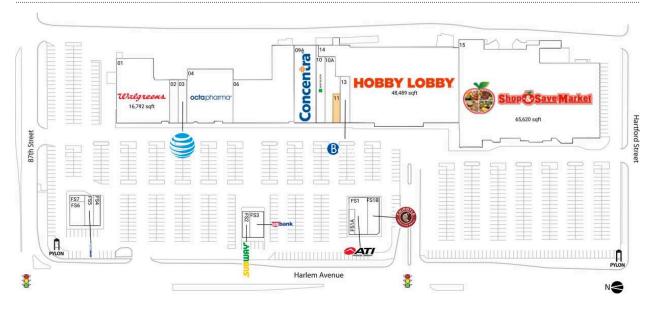

## Southfield Plaza -Bridgeview

| FS1 ATI Physical Therapy    | 2,490 SF  | 03 AT&T                            | 2,000 SF  |
|-----------------------------|-----------|------------------------------------|-----------|
| FS1A Insure One Agency      | 1,000 SF  | 04 Octapharma                      | 12,912 SF |
| FS1B Chipotle Mexican Grill | 2,477 SF  | 06 LEASE PENDING                   | 18,200 SF |
| FS2 Subway                  | 1,000 SF  | 09A Concentra Health Services, Inc | 9,000 SF  |
| FS3 US Bank                 | 2,000 SF  | 10 H&R Block                       | 2,063 SF  |
| FS4 Currency Exchange       | 1,120 SF  | 10A Nail Bliss                     | 2,415 SF  |
| FS5 Supercuts               | 1,470 SF  | 11 AVAILABLE                       | 1,000 SF  |
| FS6 Mecca Jewelry           | 1,650 SF  | 13 Betty's Bistro                  | 2,270 SF  |
| FS7 Jackson Hewitt          | 540 SF    | 14 Hobby Lobby                     | 48,489 SF |
| 01 Walgreens                | 16,792 SF | 15 Shop & Save Market              | 65,620 SF |
| 02 Bridgeview Smiles        | 2,000 SF  |                                    |           |