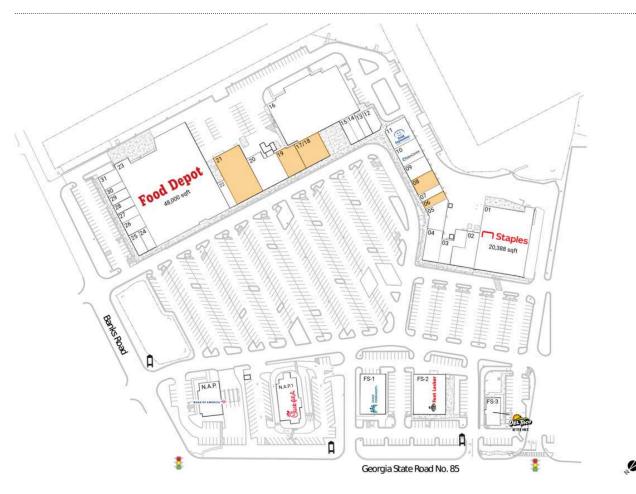

## **Banks Station**

| FS-1 Kaiser Permanente         | 6,400 SF  | 10 Salon Centric                      | 3,000 SF  |
|--------------------------------|-----------|---------------------------------------|-----------|
| FS-2 Foot Locker               | 8,000 SF  | 11 Great Expressions Dental Centers   | 3,550 SF  |
| FS-3 Del Taco                  | 2,420 SF  | 12 A-1 Tax & Business Services        | 1,708 SF  |
| N.A.P. Bank of America         |           | 13 Phenomenal Feeling Vitality Center | 1,200 SF  |
| N.A.P.1 Chick-fil-A            |           | 14 Salon Now                          | 1,320 SF  |
| 01 Staples                     | 20,388 SF | 15 The Icy Spot                       | 1,320 SF  |
| 02 Stevi B's Pizza Buffet      | 5,090 SF  | 16 Retro Republic                     | 25,916 SF |
| 03 Tokyo Hibachi & Sushi       | 2,110 SF  | 17/18 AVAILABLE                       | 4,420 SF  |
| 04 Beauty 21 Academy Inc       | 3,200 SF  | 19 AVAILABLE                          | 3,420 SF  |
| 05 Apple-Butter HQ             | 2,925 SF  | 20 Tim's Country Cooking.             | 5,700 SF  |
| 06 AVAILABLE                   | 1,200 SF  | 21 AVAILABLE                          | 9,490 SF  |
| 07 Jack of Fades Barbershop    | 1,200 SF  | 22 1st Franklin Financial             | 1,400 SF  |
| 08 AVAILABLE                   | 2,400 SF  | 23 Food Depot                         | 48,000 SF |
| 09 Maximum One Realty Partners | 2,400 SF  | 24 23 Le Claire & Co.                 | 1,000 SF  |

## **Banks Station**

| 25 Smallcakes Cupcakes & Creamery | 1,500 SF | 29 Nail Show              | 1,250 SF |
|-----------------------------------|----------|---------------------------|----------|
| 26 NC The Hair Stylist            | 1,750 SF | 30 Shittu Family Practice | 946 SF   |
| 27 Elle's Little Black Dress      | 1,250 SF | 31 IHS                    | 1,748 SF |
| 28 Vinelcia Braiding & Fashion    | 1,250 SF |                           |          |