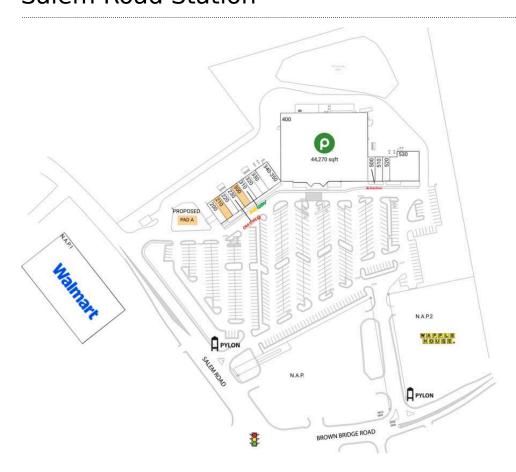

## Salem Road Station

| N.A.P. Flash Foods          |          | 310 Subway                        | 1,300 SF  |
|-----------------------------|----------|-----------------------------------|-----------|
| N.A.P.1 Walmart             |          | 320 China Star Chinese Restaurant | 1,300 SF  |
| N.A.P.2 Waffle House        |          | 330 Wing Cafe                     | 1,300 SF  |
| PAD A AVAILABLE             |          | 340-350 MBS Karate                | 2,600 SF  |
| 200 Marco's Pizza Covington | 1,300 SF | 400 Publix                        | 44,270 SF |
| 210 AVAILABLE               | 1,300 SF | 500 State Farm                    | 1,300 SF  |
| 220 Fix & Sell              | 1,300 SF | 510 V Nails                       | 1,300 SF  |
| 230 Cold Stone Creamery     | 1,300 SF | 520 Edgetown Barber               | 1,300 SF  |
| 300 AVAILABLE               | 1,300 SF | 530 Workout Anytime               | 6,100 SF  |