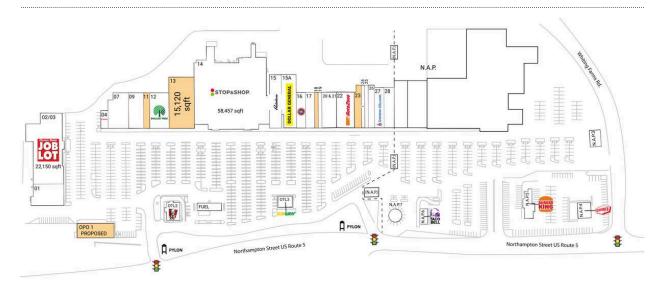

## Holyoke Shopping Center

| FUEL Stop & Shop Fuel                   |           | 11 AVAILABLE             | 2,500 SF  |
|-----------------------------------------|-----------|--------------------------|-----------|
| N.A.P.3 D'Angelo                        |           | 12 Dollar Tree           | 8,000 SF  |
| N.A.P.4 Denny's                         |           | 13 AVAILABLE             | 15,120 SF |
| N.A.P.5 Burger King                     |           | 14 Stop & Shop           | 58,457 SF |
| N.A.P.6 Taco Bell                       |           | 15 Rainbow               | 7,425 SF  |
| N.A.P.7 Restaurant                      |           | 15A Dollar General       | 7,575 SF  |
| OPO 1 AVAILABLE                         |           | 16 Rent-A-Center         | 3,750 SF  |
| OTL2 KFC                                | 4,464 SF  | 17 Whiting Farms Laundry | 3,714 SF  |
| OTL3 Subway                             | 1,800 SF  | 18 AVAILABLE             | 1,504 SF  |
| 01 Western Mass Appliance               | 7,500 SF  | 19 Holly's Nails         | 1,496 SF  |
| 02/03 Ocean State Job Lot               | 22,150 SF | 20 & 21 Expressions      | 7,400 SF  |
| 04 Papa John's                          | 1,500 SF  | 22 AutoZone              | 6,000 SF  |
| 07 Children & Family Dentistry & Braces | 7,784 SF  | 23 AVAILABLE             | 3,000 SF  |
| 09 Scrub Wear House, LLC.               | 6,200 SF  | 24 Cricket               | 1,560 SF  |

## Holyoke Shopping Center

25 Brad Matthews Jewelers 1,800 SF 27 Sherwin-Williams 4,368 SF 26 Bamboo House 3,000 SF 28 Holyoke Liquor Mart 7,728 SF