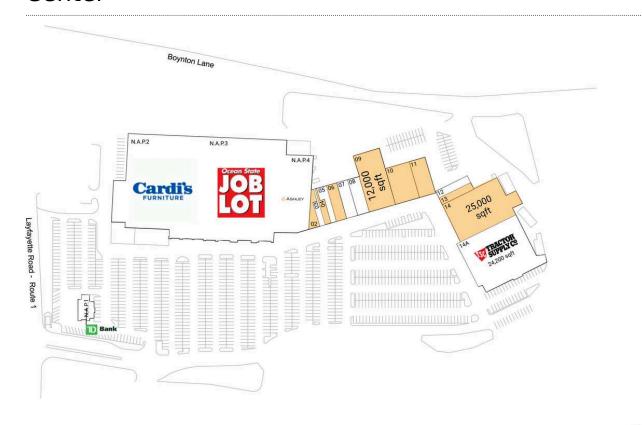

## $\vdash$

## Seacoast Shopping Center

| N.A.P.1 TD Bank             |          | 07 Peak Performance Medicine      | 3,000 SF  |
|-----------------------------|----------|-----------------------------------|-----------|
| N.A.P.2 Cardi's Furniture   |          | 08 Reel Easy Custom Rods & Tackle | 3,000 SF  |
| N.A.P.3 Ocean State Job Lot |          | 09 AVAILABLE                      | 12,000 SF |
| N.A.P.4 Ashley Furniture    |          | 10 AVAILABLE                      | 7,000 SF  |
| 02 AVAILABLE                | 1,790 SF | 11 AVAILABLE                      | 4,200 SF  |
| 03 K & T Nails              | 1,200 SF | 12 The Hot Yoga Studio            | 2,000 SF  |
| 04 AVAILABLE                | 1,300 SF | 13 AVAILABLE                      | 2,000 SF  |
| 05 Aqua Factory Outlets     | 2,000 SF | 14 AVAILABLE                      | 25,000 SF |
| 06 AVAILABLE                | 3,000 SF | 14A Tractor Supply Company        | 24,200 SF |