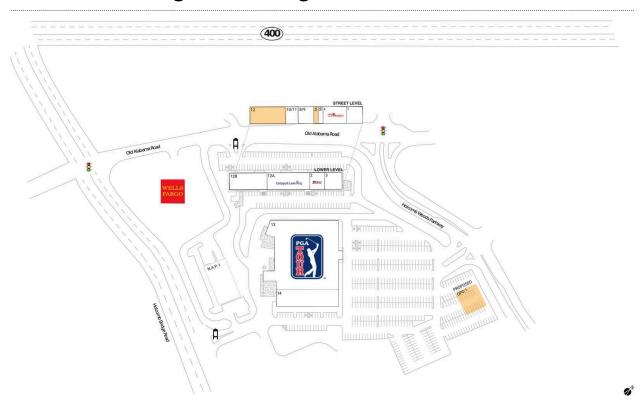

## **Holcomb Bridge Crossing**

| N.A.P. Wells Fargo                |          | 5B Tsuru Pet Service LLC  | 900 SF    |
|-----------------------------------|----------|---------------------------|-----------|
| N.A.P. 1 Occupied                 |          | 8/9 Fresh Bike Service    | 3,000 SF  |
| OPO 1 AVAILABLE                   |          | 10/11 Omni Fight Club     | 2,400 SF  |
| 1 Salon Suites                    | 4,200 SF | 12 AVAILABLE              | 6,840 SF  |
| 2 Impact Training                 | 2,250 SF | 12A Catapult Learning     | 7,615 SF  |
| 3 Salon Suites                    | 3,500 SF | 12B DashMart              | 6,245 SF  |
| 4 Chamberlain's Chocolate Factory | 4,500 SF | 13 PGA TOUR Superstore    | 51,070 SF |
| 5A AVAILABLE                      | 900 SF   | 14 Brixmor Property Group | 12,000 SF |