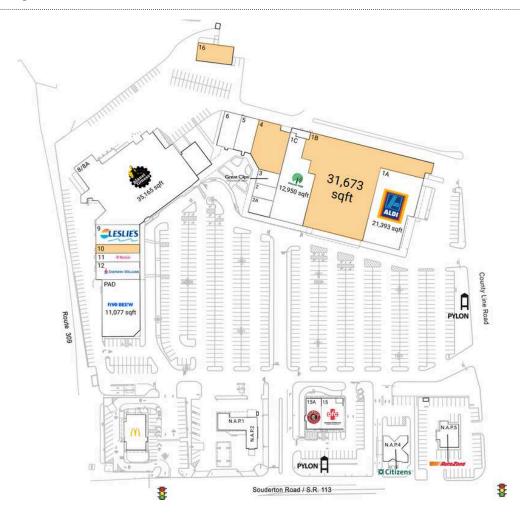

| N.A.P.1 Express Lube          |           | 4 AVAILABLE                     | 7,500 SF  |
|-------------------------------|-----------|---------------------------------|-----------|
| N.A.P.2 Car Wash              |           | 5 Hayabei Japanese Restaurant   | 3,200 SF  |
| N.A.P.3 McDonald's            |           | 6 PT Solutions Physical Therapy | 3,200 SF  |
| N.A.P.4 Citizens Bank         |           | 8/8A Planet Fitness             | 35,165 SF |
| N.A.P.5 AutoZone              |           | 8B Sparkle Nails and Spa        | 2,400 SF  |
| PAD Five Below                | 11,077 SF | 9 Leslie's Pool Supplies        | 4,450 SF  |
| 1A ALDI                       | 21,393 SF | 10 AVAILABLE                    | 2,000 SF  |
| 1B AVAILABLE                  | 31,673 SF | 11 T-Mobile                     | 2,000 SF  |
| 1C Dollar Tree                | 12,950 SF | 12 Sherwin-Williams             | 4,000 SF  |
| 2 Queens Nutritional Products | 1,500 SF  | 15 AFC Urgent Care              | 3,200 SF  |
| 2A Queens Health Center II    | 1,800 SF  | 15A Chipotle Mexican Grill      | 2,400 SF  |
| 3 Great Clips                 | 1,500 SF  | 16 AVAILABLE                    | 3,200 SF  |