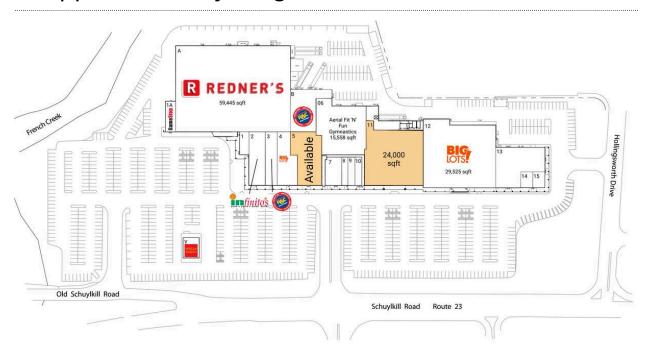

## Shoppes at Valley Forge

| A Redner's Warehouse Market              | 59,445 SF | 7 Brazil 2 Go                      | 2,880 SF  |
|------------------------------------------|-----------|------------------------------------|-----------|
| B Rent-A-Center                          | 3,927 SF  | 8 Pro Vu Nail Salon                | 1,050 SF  |
| Y Wells Fargo                            | 2,000 SF  | 9 Metro by TMobile                 | 1,191 SF  |
| 1 H&R Block                              | 1,391 SF  | 10 Brazil 2 Go                     | 1,191 SF  |
| 1A GameStop                              | 1,900 SF  | 11 AVAILABLE                       | 24,000 SF |
| 2 Infinito's Pizza, Pasta & Salad Buffet | 4,866 SF  | 12 Big Lots                        | 29,525 SF |
| 3 Rent-A-Center                          | 3,781 SF  | 13 Creamery Tire                   | 9,493 SF  |
| 4 Big Lots                               | 5,217 SF  | 14 Rosie's Full Beauty Salon & Spa | 1,200 SF  |
| 5 AVAILABLE                              | 8,017 SF  | 15 King Chef Chinese Restaurant    | 1,200 SF  |
| 06 Aerial Fit 'N' Fun Gymnastics         | 15,558 SF |                                    |           |