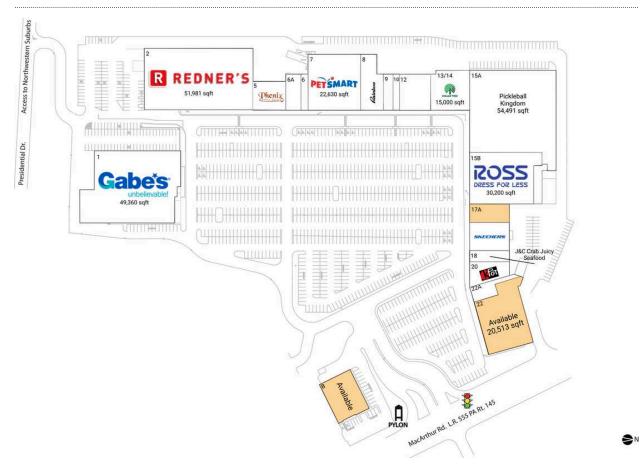

## Whitehall Square

| B AVAILABLE                   | 10,784 SF | 12 Dental Dreams             | 5,500 SF  |
|-------------------------------|-----------|------------------------------|-----------|
| 1 Gabe's                      | 49,360 SF | 13/14 Dollar Tree            | 15,000 SF |
| 2 Redner's Warehouse Market   | 51,981 SF | 15A Pickleball Kingdom       | 54,491 SF |
| 5 Phenix Salon Suites         | 7,160 SF  | 15B Ross Dress for Less      | 30,200 SF |
| 6 Subway                      | 1,800 SF  | 17 SKECHERS                  | 8,467 SF  |
| 6A Handmade Mystic            | 4,250 SF  | 17A AVAILABLE                | 3,561 SF  |
| 7 PetSmart                    | 22,630 SF | 18 J&C Crab Juicy Seafood    | 4,582 SF  |
| 8 Rainbow                     | 9,475 SF  | 20 KPot Korean BBQ & Hot Pot | 6,994 SF  |
| 9 Lendmark Financial Services | 2,000 SF  | 22 AVAILABLE                 | 20,513 SF |
| 10 Nails & Company            | 1,800 SF  | 22A The Vitamin Shoppe       | 4,644 SF  |