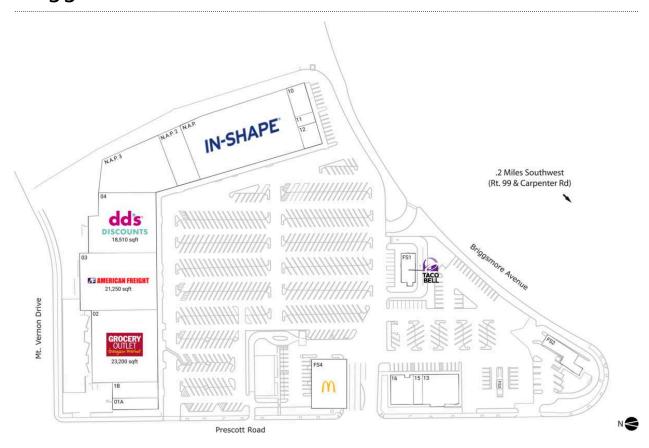

## Briggsmore Plaza

| FS1 Taco Bell                    | 3,000 SF | 02 Grocery Outlet                   | 23,200 SF |
|----------------------------------|----------|-------------------------------------|-----------|
| FS2 Prime Shine Car Wash         | 2,464 SF | 03 American Freight Furniture       | 21,250 SF |
| FS3 Bottoms Up Espresso          | 70 SF    | 04 dd's Discounts                   | 18,510 SF |
| FS4 McDonald's                   | 2,626 SF | 10 Laundry Day                      | 2,700 SF  |
| N.A.P. In Shape                  |          | 11 Cigarette Outlet                 | 900 SF    |
| N.A.P. 2 Modest Oriental Grocery |          | 12 Taqueria San Jose                | 2,000 SF  |
| N.A.P. 3 LEASED                  |          | 13 Akitaca Juicy Seafood Restaurant | 5,175 SF  |
| 01A California Check Cash        | 2,500 SF | 15 City Nails                       | 1,170 SF  |
| 1B Prescott Liquors              | 3,500 SF | 16 La Michoacana Premium            | 3,250 SF  |