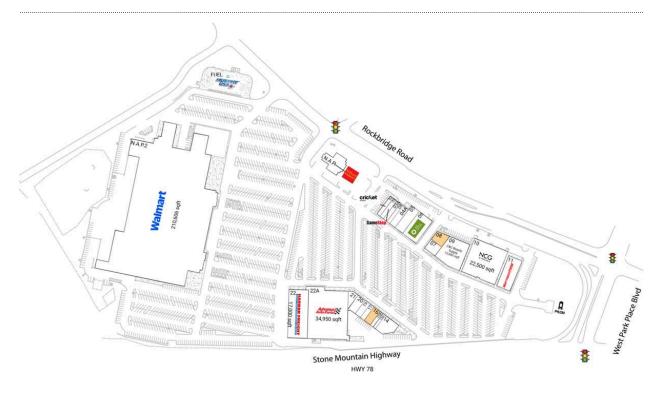

| FUEL Murphy's USA Gas            |            | 10 NCG Cinema                 | 22,500 SF |
|----------------------------------|------------|-------------------------------|-----------|
| N.A.P. Wells Fargo               |            | 11 Mattress Firm              | 8,105 SF  |
| N.A.P.2 Walmart                  | 210,606 SF | 14 Forza Academy              | 4,482 SF  |
| 02 Cricket                       | 1,496 SF   | 15A It's Maid Day!            | 840 SF    |
| 03 GameStop                      | 1,704 SF   | 15B Brow & Lash Salon and Spa | 1,050 SF  |
| 03A Heroes at Home Barber Shop 2 | 1,690 SF   | 16 AVAILABLE                  | 2,240 SF  |
| 04 Denovo Hair Salon             | 1,390 SF   | 17 J. Christian Salon         | 1,400 SF  |
| 04A American Deli                | 2,041 SF   | 19 Classy Nails               | 1,922 SF  |
| 05 Team Rehabilitation           | 4,080 SF   | 20 African Palace Grill       | 2,585 SF  |
| 06 Oak Street Health             | 8,039 SF   | 21 Afro Braids & Beauty Bar   | 1,200 SF  |
| 07 Husker's Cafe                 | 2,500 SF   | 22 Harbor Freight             | 17,000 SF |
| 08 AVAILABLE                     | 2,651 SF   | 22A Advance Auto Parts        | 34,950 SF |
| 09 C&C Beauty Supply             | 12,000 SF  |                               |           |