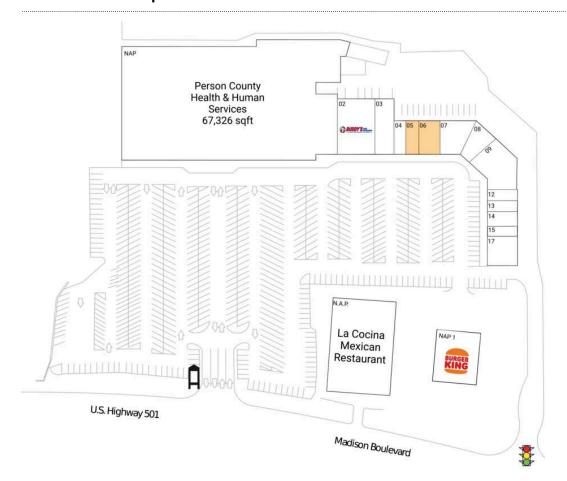

## Roxboro Square

| N.A.P. La Cocina Mexican Restaurant          |           | 07 Roxboro Physical Therapy                                                                                                                                                                                                                                                                                                                                                                                                                                                                                                                                                                                                                                                                                                                                                                                                                                                                                                                                                                                                                                                                                                                                                                                                                                                                                                                                                                                                                                                                                                                                                                                                                                                                                                                                                                                                                                                                                                                                                                                                                                                                                                   | 2,850 SF  |
|----------------------------------------------|-----------|-------------------------------------------------------------------------------------------------------------------------------------------------------------------------------------------------------------------------------------------------------------------------------------------------------------------------------------------------------------------------------------------------------------------------------------------------------------------------------------------------------------------------------------------------------------------------------------------------------------------------------------------------------------------------------------------------------------------------------------------------------------------------------------------------------------------------------------------------------------------------------------------------------------------------------------------------------------------------------------------------------------------------------------------------------------------------------------------------------------------------------------------------------------------------------------------------------------------------------------------------------------------------------------------------------------------------------------------------------------------------------------------------------------------------------------------------------------------------------------------------------------------------------------------------------------------------------------------------------------------------------------------------------------------------------------------------------------------------------------------------------------------------------------------------------------------------------------------------------------------------------------------------------------------------------------------------------------------------------------------------------------------------------------------------------------------------------------------------------------------------------|-----------|
| NAP Person County Health & Human<br>Services | 67,326 SF | 08 Jolly Nail                                                                                                                                                                                                                                                                                                                                                                                                                                                                                                                                                                                                                                                                                                                                                                                                                                                                                                                                                                                                                                                                                                                                                                                                                                                                                                                                                                                                                                                                                                                                                                                                                                                                                                                                                                                                                                                                                                                                                                                                                                                                                                                 | 1,545 SF  |
| NAP 1 Burger King                            |           | 09 Taste of NY Deli & Pizza                                                                                                                                                                                                                                                                                                                                                                                                                                                                                                                                                                                                                                                                                                                                                                                                                                                                                                                                                                                                                                                                                                                                                                                                                                                                                                                                                                                                                                                                                                                                                                                                                                                                                                                                                                                                                                                                                                                                                                                                                                                                                                   | 5,005 SF  |
| 02 Buddy's Home Furnishings                  | 6,000 SF  | 12 Liberty Tax Service                                                                                                                                                                                                                                                                                                                                                                                                                                                                                                                                                                                                                                                                                                                                                                                                                                                                                                                                                                                                                                                                                                                                                                                                                                                                                                                                                                                                                                                                                                                                                                                                                                                                                                                                                                                                                                                                                                                                                                                                                                                                                                        | 1,000 SF  |
| ,                                            |           | 13 Hong Kong Restaurant                                                                                                                                                                                                                                                                                                                                                                                                                                                                                                                                                                                                                                                                                                                                                                                                                                                                                                                                                                                                                                                                                                                                                                                                                                                                                                                                                                                                                                                                                                                                                                                                                                                                                                                                                                                                                                                                                                                                                                                                                                                                                                       | 1,000 SF  |
| 03 Total Smiles of Roxboro                   | 3,000 SF  | 14 United Home Care                                                                                                                                                                                                                                                                                                                                                                                                                                                                                                                                                                                                                                                                                                                                                                                                                                                                                                                                                                                                                                                                                                                                                                                                                                                                                                                                                                                                                                                                                                                                                                                                                                                                                                                                                                                                                                                                                                                                                                                                                                                                                                           | 1,500 SF  |
| 04 Ron Corlew Agency                         | 1,200 SF  | 15 New Southern Loans                                                                                                                                                                                                                                                                                                                                                                                                                                                                                                                                                                                                                                                                                                                                                                                                                                                                                                                                                                                                                                                                                                                                                                                                                                                                                                                                                                                                                                                                                                                                                                                                                                                                                                                                                                                                                                                                                                                                                                                                                                                                                                         | 750 SF    |
| 05 AVAILABLE                                 | 1,200 SF  | 17 Copper Kettle Restaurant                                                                                                                                                                                                                                                                                                                                                                                                                                                                                                                                                                                                                                                                                                                                                                                                                                                                                                                                                                                                                                                                                                                                                                                                                                                                                                                                                                                                                                                                                                                                                                                                                                                                                                                                                                                                                                                                                                                                                                                                                                                                                                   | 2.750 SF  |
| 06 AVAILABLE                                 | 2,100 SF  | 27 Copposition in the state of | _,, 55 51 |