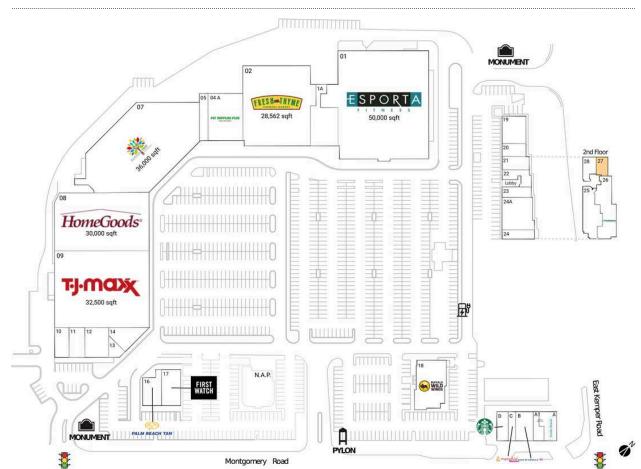

## Harpers Station

| 3,200 SF  | 10 Cazador                                                                                                                           | 2,098 SF                                                                                                                                                                                                                                                                           |
|-----------|--------------------------------------------------------------------------------------------------------------------------------------|------------------------------------------------------------------------------------------------------------------------------------------------------------------------------------------------------------------------------------------------------------------------------------|
| 1,800 SF  | 11 Provident Travel                                                                                                                  | 3,200 SF                                                                                                                                                                                                                                                                           |
| 1,994 SF  | 12 Currito                                                                                                                           | 2,470 SF                                                                                                                                                                                                                                                                           |
| 1,248 SF  | 13 CityBird                                                                                                                          | 2,200 SF                                                                                                                                                                                                                                                                           |
| 1,793 SF  | 14 Ambiance Nail Salon & Spa                                                                                                         | 1,700 SF                                                                                                                                                                                                                                                                           |
|           | 16 Palm Beach Tan                                                                                                                    | 2,500 SF                                                                                                                                                                                                                                                                           |
| 50,000 SF | 17 First Watch                                                                                                                       | 3,500 SF                                                                                                                                                                                                                                                                           |
| 5,580 SF  | 18 Buffalo Wild Wings                                                                                                                | 8,200 SF                                                                                                                                                                                                                                                                           |
| 28,562 SF | 19 The Dumpling House                                                                                                                | 3,800 SF                                                                                                                                                                                                                                                                           |
| 7,712 SF  | 20 Refresh Wellness                                                                                                                  | 1,600 SF                                                                                                                                                                                                                                                                           |
| 2,225 SF  | 21 Great Clips                                                                                                                       | 1,200 SF                                                                                                                                                                                                                                                                           |
| 36,000 SF | 22 Lefty's Tobacco Plus                                                                                                              | 1,300 SF                                                                                                                                                                                                                                                                           |
| 30,000 SF | 23 K Martial Arts                                                                                                                    | 1,500 SF                                                                                                                                                                                                                                                                           |
| 32,500 SF | 24 Subway                                                                                                                            | 1,418 SF                                                                                                                                                                                                                                                                           |
|           | 1,800 SF<br>1,994 SF<br>1,248 SF<br>1,793 SF<br>50,000 SF<br>5,580 SF<br>28,562 SF<br>7,712 SF<br>2,225 SF<br>36,000 SF<br>30,000 SF | 1,800 SF11 Provident Travel1,994 SF12 Currito1,248 SF13 CityBird1,793 SF14 Ambiance Nail Salon & Spa16 Palm Beach Tan50,000 SF17 First Watch5,580 SF18 Buffalo Wild Wings28,562 SF19 The Dumpling House7,712 SF20 Refresh Wellness2,225 SF21 Great Clips36,000 SF23 K Martial Arts |

## Harpers Station

| 24A Kawa Revolving Sushi      | 4,782 SF | 27 AVAILABLE                  | 1,300 SF |
|-------------------------------|----------|-------------------------------|----------|
| 25 Annie Mac                  | 4,755 SF | 28 Clearway Medicare Advisors | 1,419 SF |
| 26 Huntington Learning Center | 2,362 SF |                               |          |