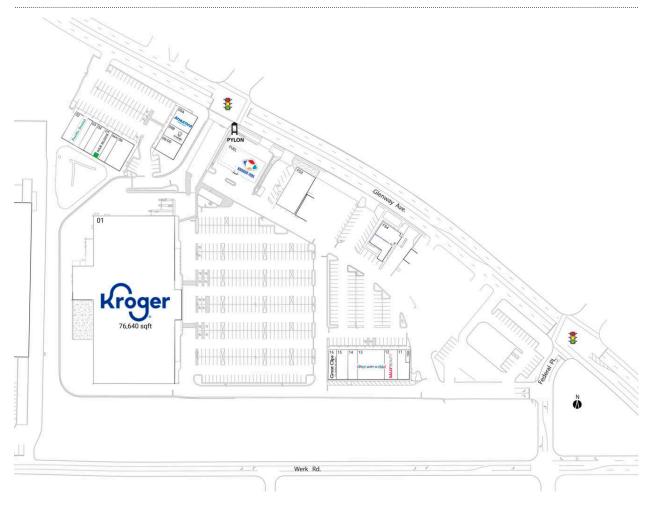

| FS3 Tri Health Priority Care | 5,000 SF  | 08/09 PHO Restaurant           | 2,000 SF |
|------------------------------|-----------|--------------------------------|----------|
| FS4 Bank of America          | 4,005 SF  | 09A Athletico Physical Therapy | 2,250 SF |
| FUEL Kroger Fuel Center      |           | 09B Crumbl Cookies             | 1,500 SF |
| 01 Kroger                    | 76,640 SF | 10A Everest Eyebrows           | 300 SF   |
| 02 Pacific Dental            | 3,150 SF  | 11 Hangry Joe's Hot Chicken    | 1,704 SF |
| 03 Lefty's Tobacco Plus      | 1,050 SF  | 12 Sally Beauty Supply         | 2,100 SF |
| 04 One Main Financial        | 1,400 SF  | 13 Once Upon a Child           | 4,480 SF |
| 05 H&R Block                 | 1,400 SF  | 14 Palm Beach Tan              | 1,579 SF |
| 06 Cincy Nails               | 2,900 SF  | 15 J & J Restaurant            | 1,861 SF |
| 06A Waxxpot                  | 1,072 SF  | 16 Great Clips                 | 1,400 SF |