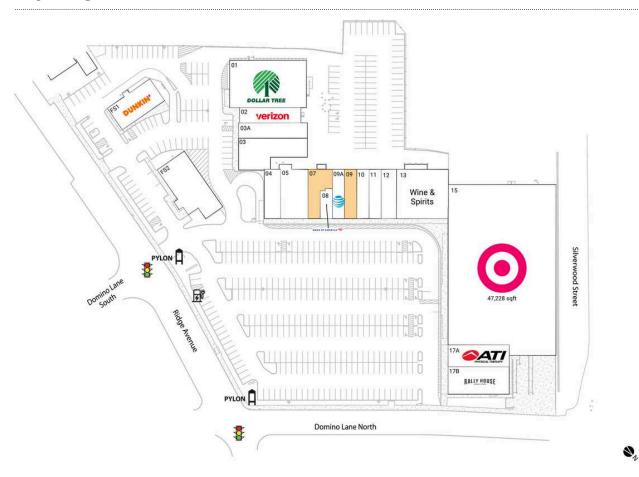

## Ivyridge

| FS1 Dunkin'                | 3,276 SF | 09 AVAILABLE               | 1,600 SF  |
|----------------------------|----------|----------------------------|-----------|
| FS2 Main Line Healthcare   | 5,532 SF | 09A AT&T                   | 1,600 SF  |
| 01 Dollar Tree             | 9,500 SF | 10 Wingstop                | 1,600 SF  |
| 02 Verizon Wireless        | 2,500 SF | 11 New Ruby Xin Restaurant | 1,600 SF  |
| 03 Main Line Healthcare    | 4,729 SF | 12 Ac'cent on Animals      | 2,000 SF  |
| 03A Mr. P. Pizza and Pasta | 2,553 SF | 13 Wine & Spirits          | 6,800 SF  |
| 04 Popeye's                | 2,000 SF | 15 Target                  | 47,228 SF |
| 05 Modish Nail Spa         | 3,600 SF | 17A ATI Physical Therapy   | 3,000 SF  |
| 07 AVAILABLE               | 2,235 SF | 17B Rally House            | 5,000 SF  |
| 08 Bank of America         | 965 SF   |                            |           |