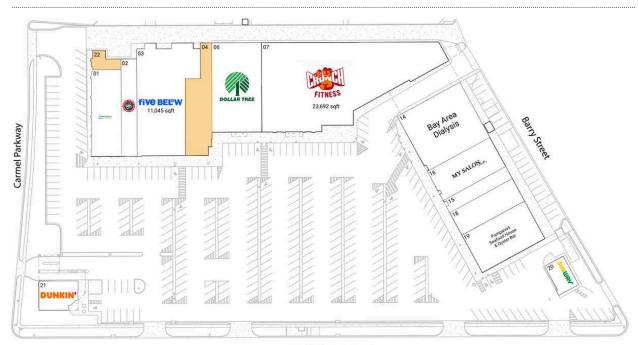

## Carmel Village

South Staples Street

| 4,870 SF  | 15 SIGNED LEASE                                            | 2,000 SF                                                                                                                                                                     |
|-----------|------------------------------------------------------------|------------------------------------------------------------------------------------------------------------------------------------------------------------------------------|
| 2,224 SF  | 16 My Salon Suite                                          | 4,665 SF                                                                                                                                                                     |
| 11,045 SF | 18 Smile Magic of Corpus Christi                           | 3,600 SF                                                                                                                                                                     |
| 4,000 SF  | 19 Pompano's Seafood House & Oyster                        | 5,900 SF                                                                                                                                                                     |
| 8,750 SF  | <del></del> -                                              | 1.340 SF                                                                                                                                                                     |
| 23,692 SF | 20 Subway                                                  | 1,540 51                                                                                                                                                                     |
| ,         | 21 Dunkin'                                                 | 2,100 SF                                                                                                                                                                     |
| 8,800 SF  | 22 AVAILABLE                                               | 1,664 SF                                                                                                                                                                     |
|           | 2,224 SF<br>11,045 SF<br>4,000 SF<br>8,750 SF<br>23,692 SF | 2,224 SF 16 My Salon Suite  11,045 SF 18 Smile Magic of Corpus Christi  4,000 SF 19 Pompano's Seafood House & Oyster Bar  8,750 SF 20 Subway  23,692 SF 21 Dunkin'  8,800 SF |