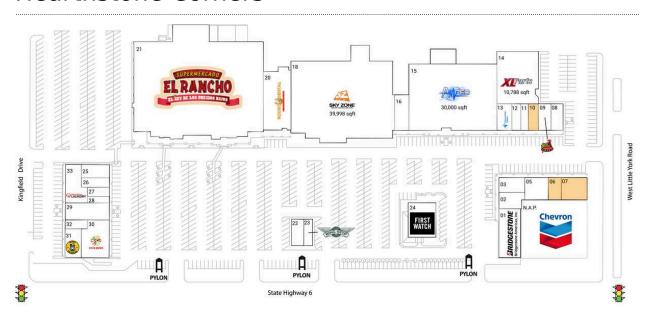

## **Hearthstone Corners**

| N.A.P. Chevron                    |           | 15 Amped Fitness                          | 30,000 SF |
|-----------------------------------|-----------|-------------------------------------------|-----------|
| 01 Bridgestone/Firestone          | 5,280 SF  | 16 Locomotion Early Learning Center       | 2,880 SF  |
| 02 Water Tree Hwy 6               | 2,000 SF  | 18 Sky Zone                               | 39,998 SF |
| 03 Nemo & Friends Aquariums       | 2,000 SF  | 20 Rodeo Dental and Orthodontics          | 8,640 SF  |
| 05 Allstate                       | 1,973 SF  | 21 El Rancho                              | 62,666 SF |
| 06 AVAILABLE                      | 1,654 SF  | 22 Brisket and Rice                       | 1,680 SF  |
| 07 AVAILABLE                      | 2,984 SF  | 23 Wingstop                               | 1,200 SF  |
| 08 Postal 'N' Shipping Center     | 1,800 SF  | 24 First Watch                            | 4,500 SF  |
| 09 Aloha Hawaiian BBQ Factory     | 1,790 SF  | 25 Fort Liquor                            | 1,928 SF  |
| 10 AVAILABLE                      | 1,200 SF  | 26 Hollywood Eyebrows                     | 1,283 SF  |
| 11 Lan's Nails                    | 1,185 SF  | 27 La Michoacana Los Primos               | 1,250 SF  |
| 12 Savvy's by Uwealth Acamedicare | 1,200 SF  | 28 Elite Tax, Travel & Financial Services | 754 SF    |
| 13 Clinica Familiar               | 1,770 SF  | 29 El Oceano Seafood                      | 4,000 SF  |
| 14 XL Parts                       | 10,788 SF | 30 Cici's Pizza                           | 4,900 SF  |

## **Hearthstone Corners**

31 Hippo Burgers 2,100 SF 33 Speed Queen Laundry 3,750 SF 32 B&B Barbershop 994 SF