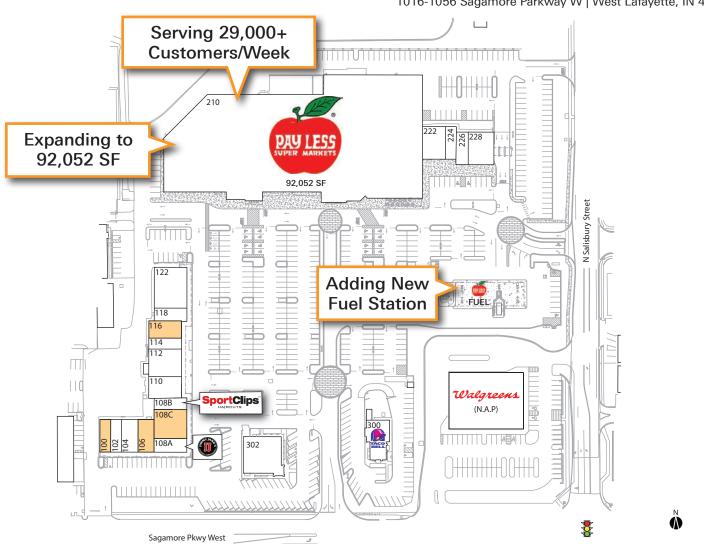

## Join Expanding Pay Less Super Markets

in West Lafayette, IN

Sagamore Park Centre West Lafayette, IN

Pay Less Super Markets Expanding to 92,052 SF Adding New Fuel Station

## Sagamore Park Centre

1016-1056 Sagamore Parkway W | West Lafayette, IN 47906

County: Tippecanoe GLA: 117,550

MSA: Lafayette-West Lafayette, IN

- Highly trafficked Pay Less Super Markets expanding to 92,052 SF drawing an average of 29,000+ customers/week before expansion
- New fuel station will draw additional traffic to the center
- Predominant neighborhood center located at the intersection of US Hwy
  52 and Salisbury St
- Surrounded by a population of 71,000+ residents and a strong daytime population of 122,000+ within 3 miles
- Only a six-minute drive from Purdue Research Park, home to 100+ technology-based companies with 3,200 employees and an average start-up wage of \$63,000/year

## **Sagamore Park Centre**

1016-1056 Sagamore Parkway W | West Lafayette, IN 47906

| Available Spa     | aces                         |          | 118 | China House                | 1,440 SF  |
|-------------------|------------------------------|----------|-----|----------------------------|-----------|
| 100               | Available                    | 1,200 SF | 122 | Accelerated Health Systems | 4,500 SF  |
| 106               | Available                    | 1,760 SF | 210 | Pay Less Super Markets     | 92,052 SF |
| 108C              | Available                    | 3,212 SF | 222 | M Power Yoga               | 2,400 SF  |
| 116               | Available                    | 1,860 SF | 224 | H&R Block                  | 1,225 SF  |
|                   |                              |          | 226 | Edward Jones               | 1,185 SF  |
| Current Retailers |                              |          | 228 | Centier Bank               | 2,836 SF  |
| N.A.P.            | Walgreens                    |          | 300 | Taco Bell                  | 2,746 SF  |
| 102               | Borics                       | 1,200 SF | 302 | Christos Restaurant        | 4,673 SF  |
| 104               | Check into Cash              | 1,820 SF |     |                            |           |
| 108A              | Jimmy John's                 | 1,500 SF |     |                            |           |
| 108B              | Sport Clips                  | 1,152 SF |     |                            |           |
| 110               | Executive Dry Cleaners       | 2,400 SF |     |                            |           |
| 112               | Katana Hibachi & Sushi House | 3,048 SF |     |                            |           |
| 114               | A1 Packaging Store           | 3,048 SF |     |                            |           |
|                   |                              |          |     |                            |           |