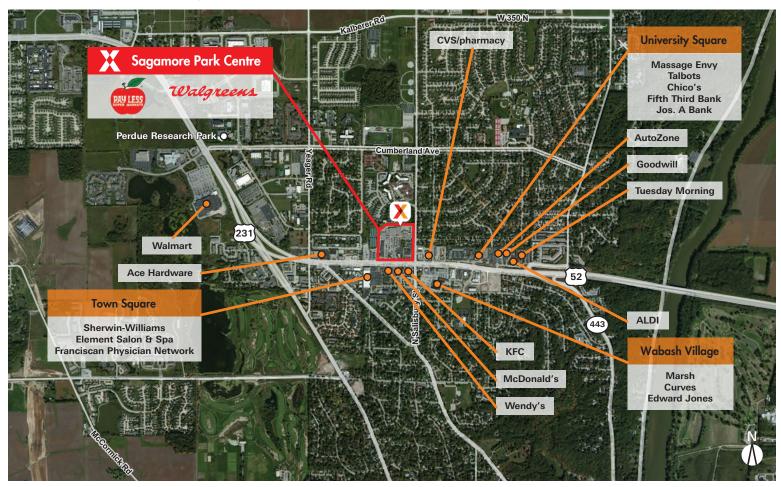

## Sagamore Park Centre

1016-1056 Sagamore Parkway W | West Lafayette, IN 47906

County: Tippecanoe GLA: 117,550

MSA: Lafayette-West Lafayette, IN

- Highly trafficked Pay Less Super Markets expanding to 92,052 SF drawing an average of 29,000+ customers/week before expansion
- New fuel station will draw additional traffic to the center
- Predominant neighborhood center located at the intersection of US Hwy
  52 and Salisbury St
- Surrounded by a population of 71,000+ residents and a strong daytime population of 122,000+ within 3 miles
- Only a six-minute drive from Purdue Research Park, home to 100+ technology-based companies with 3,200 employees and an average start-up wage of \$63,000/year