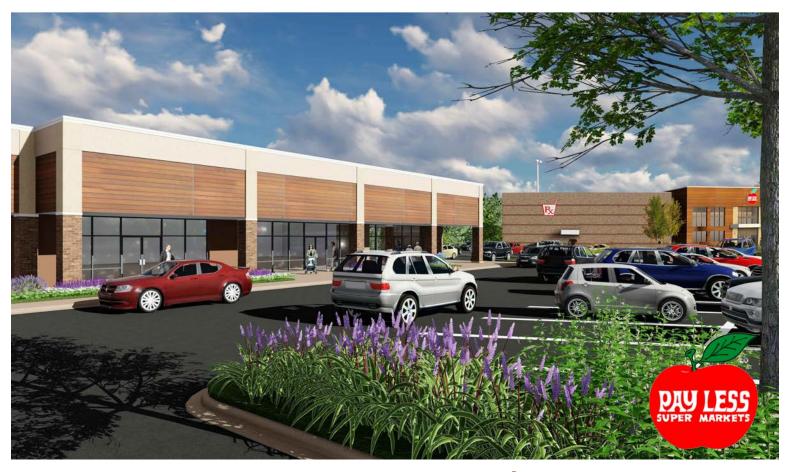

## Join Expanding Pay Less Super Markets

in West Lafayette, IN

Sagamore Park Centre West Lafayette, IN

Pay Less Super Markets Expanding to 92,052 SF Adding New Fuel Station

## Sagamore Park Centre

1016-1056 Sagamore Parkway W | West Lafayette, IN 47906

County: Tippecanoe GLA: 117,550

MSA: Lafayette-West Lafayette, IN

- Highly trafficked Pay Less Super Markets expanding to 92,052 SF drawing an average of 29,000+ customers/week before expansion
- New fuel station will draw additional traffic to the center
- Predominant neighborhood center located at the intersection of US Hwy
  52 and Salisbury St
- Surrounded by a population of 71,000+ residents and a strong daytime population of 122,000+ within 3 miles
- Only a six-minute drive from Purdue Research Park, home to 100+ technology-based companies with 3,200 employees and an average start-up wage of \$63,000/year