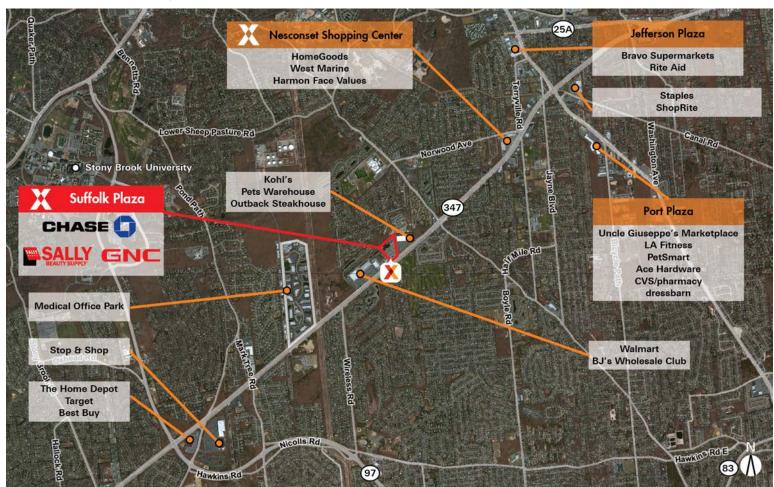

# **Big Box Opportunity**

in East Setauket, NY

Suffolk Plaza East Setauket, NY

## **Suffolk Plaza**

4042-4088 Nesconset Hwy | East Setauket, NY 11733

County: Suffolk GLA: 84,480

MSA: New York-Newark-Jersey City, NY-NJ-PA

- 56,759 SF big box opportunity; can be divided
- Strong lineup of national and regional retailers including Walmart, Kohl's, BJ's Wholesale Club, Visionworks, GameStop & Sally Beauty Supply
- High visibility from 55,000+ vehicles daily on Nesconset Hwy
- Surrounded by an affluent population of 90,000+ with an average household income of \$114,000+ within a 3-mile radius
- Benefits from a strong daytime population of 140,000+ within 3 miles due to close proximity to Stony Brook University with 25,000+ students, Stony Brook University Hospital, and a nearby medical office park