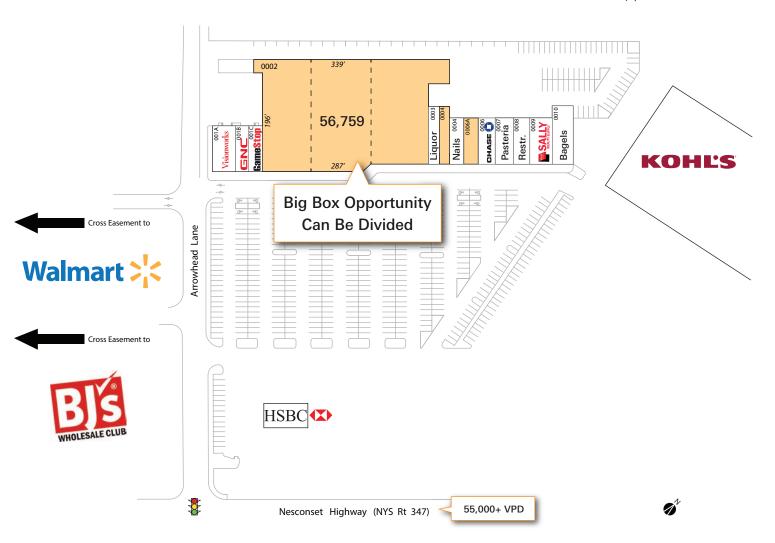

### **Available Spaces**

| 0002  | Available | 56,759 SF |
|-------|-----------|-----------|
| 0004  | Available | 1,600 SF  |
| 0006A | Available | 2,640 SF  |

Setauket Pasteria

#### **Current Retailers**

0007

| 001A | Visionworks                  | 3,301 SF | 8000 | How How Kitchen     | 1,120 SF |
|------|------------------------------|----------|------|---------------------|----------|
| 001B | GNC                          | 1,660 SF | 0009 | Sally Beauty Supply | 1,920 SF |
| 001C | GameStop                     | 1,720 SF | 0010 | Strathmore Bagels   | 3,500 SF |
| 0003 | Bottle Blowout Wine & Liquor | 2,000 SF |      |                     |          |
| 0005 | Blue Diamond Nail Spa        | 1,900 SF |      |                     |          |
| 0006 | Chase Bank                   | 3,760 SF |      |                     |          |