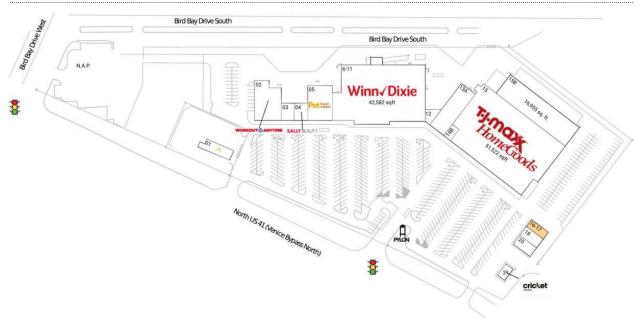

|   | ١ | V |   |  |
|---|---|---|---|--|
| 1 | 1 | ١ | ١ |  |
| ٦ | ı | ١ | , |  |

| N.A.P. Florida Shores Bank     |           | 13A Lumber Liquidators    | 7,500 SF  |
|--------------------------------|-----------|---------------------------|-----------|
| 01 McDonald's                  | 3,486 SF  | 14B Partridge Barber Shop | 1,000 SF  |
| 02 Workout Anytime             | 8,000 SF  | 15 T.J. Maxx & HomeGoods  | 51,522 SF |
| 03 WW                          | 1,750 SF  | 16-17 AVAILABLE           | 1,605 SF  |
| 04 Sally Beauty Supply         | 2,000 SF  | 18 Angel Nails            | 1,800 SF  |
| 05 Pet Supermarket             | 7,000 SF  | 20 Venice Laundromat      | 1,800 SF  |
| 6-11 Winn-Dixie                | 42,582 SF | 21 Cricket                | 1,000 SF  |
| 12 Modern Creations Hair Salon | 1,300 SF  |                           |           |