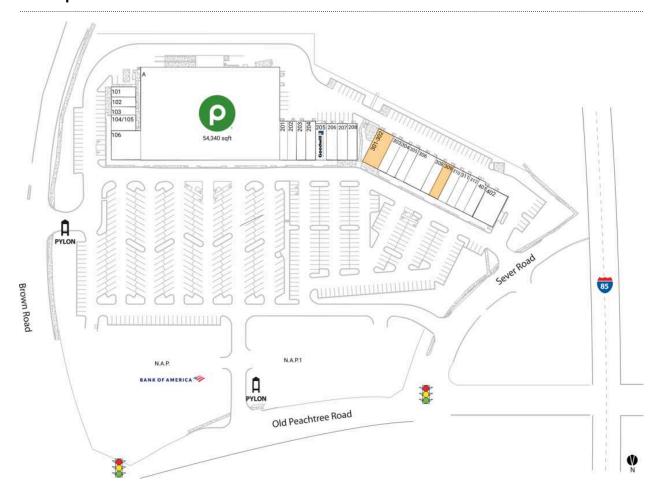

## Shops of Huntcrest

| A Publix                                    | 54,340 SF | 207 City Nail & Tan                          | 1,500 SF |
|---------------------------------------------|-----------|----------------------------------------------|----------|
| N.A.P. Bank of America                      |           | 208 Wayback Burgers                          | 1,500 SF |
| N.A.P.1 Piedmont Urgent Care                |           | 301-302 AVAILABLE                            | 3,375 SF |
| 101 namoo solutions                         | 1,250 SF  | 303 Great Cuts                               | 1,125 SF |
| 102 Hair Clinique                           | 1,000 SF  | 304 Axiom Staffing Group, Inc.               | 1,500 SF |
| 103 Advanced Cleaners                       | 750 SF    | 305 Fini's Pizzeria                          | 1,500 SF |
| 104/105 Modern Aesthetics                   | 1,500 SF  | 306 PT Solutions Physical Therapy            | 3,000 SF |
| 106 Sushi Village                           | 3,600 SF  | 308 Sarang Piano Studio                      | 1,500 SF |
| 201 Your CBD Store                          | 1,200 SF  | 309 AVAILABLE                                | 1,500 SF |
| 202 LifeSouth Community Blood Centers, Inc. | 1,200 SF  | 310 Jazzercise                               | 1,500 SF |
| ,                                           | 2 000 CE  | 311 Liberty Tax Service                      | 940 SF   |
| 203 Saigon Cafe                             | 2,000 SF  | 312 Joshua Lee DDS                           | 2,060 SF |
| 204 Wow Poke & Juice                        | 2,000 SF  | 401 Warhammer                                | 1,400 SF |
| 205 Goodwill                                | 1,500 SF  |                                              | ·        |
| 206 American Deli                           | 1,500 SF  | 402 Southside Medical Center, Inc.<br>Duluth | 2,800 SF |