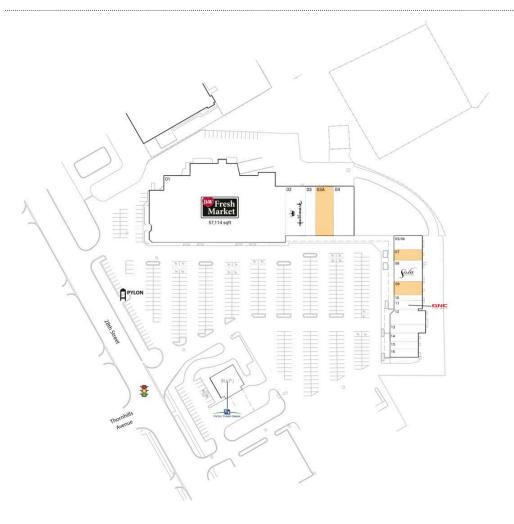

## Cascade East

| N.A.P. Fifth Third Bank   |           | 09 AVAILABLE                          | 1,754 SF |
|---------------------------|-----------|---------------------------------------|----------|
| 01 D&W Fresh Market       | 57,114 SF | 10 T & N Nails                        | 1,052 SF |
| 02 Hallmark               | 6,000 SF  | 11 GNC                                | 1,328 SF |
| 03 Limitless Chiropractic | 1,844 SF  | 12 Karate Built Grand Rapid           | 3,322 SF |
| 03A AVAILABLE             | 5,955 SF  | 13 Splash & Dash Groomerie & Boutique | 1,760 SF |
| 04 Your Pets Naturally    | 6,250 SF  | 14 Warhammer                          | 1,391 SF |
| 05/06 Bodybar Pilates     | 2,514 SF  | 15 All Star Driver Education          | 1,391 SF |
| 07 AVAILABLE              | 1,391 SF  | 16 Pit Stop Catering                  | 1,355 SF |
| 08 Sola Salon             | 4,460 SF  |                                       |          |