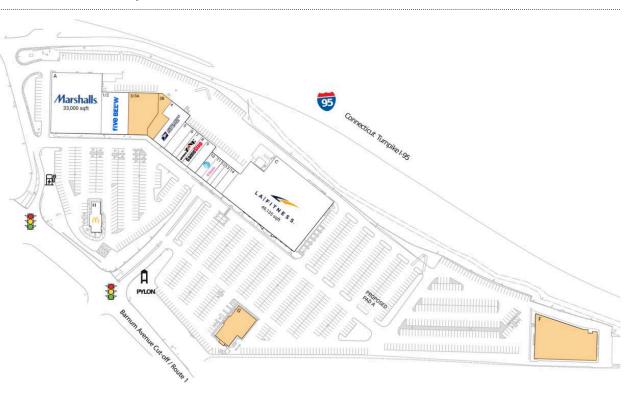

## Stratford Square

Ø

| A Marshalls                 | 33,000 SF | 5 Premier Oral Surgery                 | 3,000 SF |
|-----------------------------|-----------|----------------------------------------|----------|
| C LA Fitness                | 49,135 SF | 6 Sally Beauty Supply                  | 1,600 SF |
| F AVAILABLE                 | 19,374 SF | 7 Wireless Zone                        | 2,200 SF |
| G AVAILABLE                 | 7,325 SF  | 8 GameStop                             | 2,000 SF |
| H McDonald's                | 2,332 SF  | 9 America's Best Contacts & Eyeglasses | 3,200 SF |
| PAD A Proposed Grocer       |           | 10 AT&T Authorized Retailer            | 1,800 SF |
| 1/2 Five Below              | 10,062 SF | 11 T-Mobile                            | 1,600 SF |
| 3/3A AVAILABLE              | 9,681 SF  | 12 Pretty Nails                        | 1,120 SF |
| 3B AVAILABLE                | 4,180 SF  | 13 Great Clips                         | 1,380 SF |
| 4 United States Post Office | 6,950 SF  | 14 Villa Pizza                         | 2,139 SF |