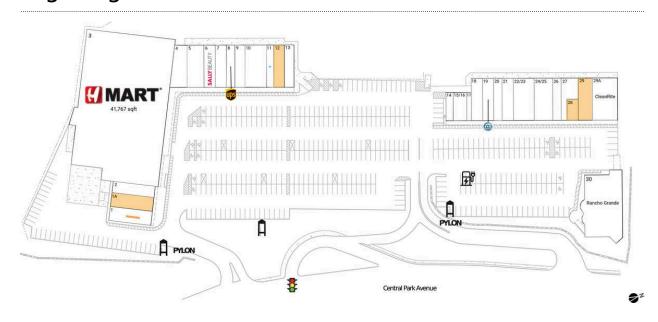

## Highridge Plaza

| 1 Popeyes             | 1,875 SF  | 14 Highridge Plaza Tobacco Store | 650 SF   |
|-----------------------|-----------|----------------------------------|----------|
| 1A AVAILABLE          | 1,875 SF  | 15/16 Bella Nails                | 1,200 SF |
| 2 The Halal Guys      | 1,423 SF  | 17 The Lion King                 | 500 SF   |
| 3 H Mart              | 41,767 SF | 18 Hapag Filipino Cuisine        | 1,160 SF |
| 4 Atlantic Bank       | 2,025 SF  | 19 TAKO                          | 1,460 SF |
| 5 Liquor Fellers      | 2,250 SF  | 20 Highridge Fishery             | 1,125 SF |
| 6 Sally Beauty Supply | 1,500 SF  | 21 Body & Foot Relax Center      | 1,500 SF |
| 7 Yonkers Eye Exam    | 1,500 SF  | 22/23 A & S Pork Store           | 2,775 SF |
| 8 The UPS Store       | 1,125 SF  | 24/25 Achieve Martial Arts       | 2,475 SF |
| 9 Crav Wings          | 1,350 SF  | 26 Dolce Vita Hair Salon         | 1,125 SF |
| 10 Paris Baguette     | 2,850 SF  | 27 Highridge Bagel Exchange      | 1,850 SF |
| 11 AT&T               | 975 SF    | 28 AVAILABLE                     | 420 SF   |
| 12 AVAILABLE          | 1,425 SF  | 29 AVAILABLE                     | 1,875 SF |
| 13 Make My Fish       | 1,071 SF  | 29A CleanRite                    | 3,375 SF |

## Highridge Plaza

30 Rancho Grande

4,000 SF