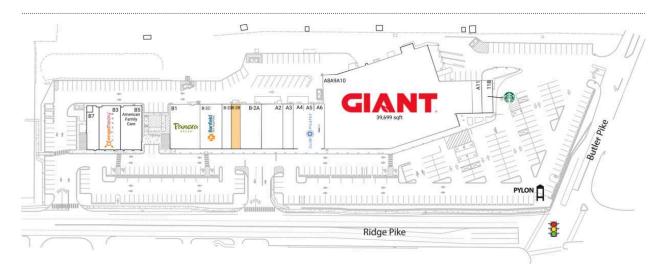

## Whitemarsh Shopping Center

| A11 AT&T Authorized Retailer | 1,147 SF  | B-2B AVAILABLE               | 1,700 SF |
|------------------------------|-----------|------------------------------|----------|
| A2 Ruh Ro's Pet Shoppe       | 3,400 SF  | B-2C Banfield Pet Hospital   | 3,400 SF |
| A3 ATI Physical Therapy      | 1,700 SF  | B-2D Heyday Skincare         | 1,803 SF |
| A4 Illiano's Pizza           | 1,700 SF  | B1 Panera Bread              | 4,930 SF |
| A5 Club Pilates              | 1,700 SF  | B3 Orangetheory Fitness      | 3,492 SF |
| A6 Supercuts                 | 1,700 SF  | B5 American Family Care      | 3,464 SF |
| A8A9A10 Giant Food           | 39,699 SF | B7 Mezeh Mediterranean Grill | 1,856 SF |
| B-2A Modish Nail Spa         | 3,400 SF  | 11B Starbucks                | 1,300 SF |