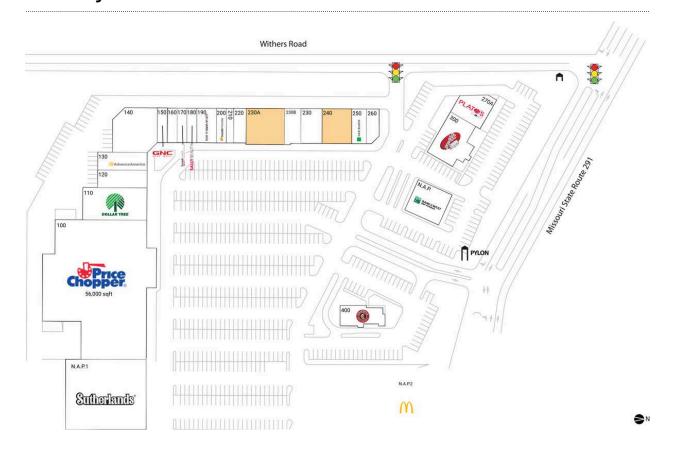

## **Liberty Corners**

| N.A.P. Bank of the West         |           | 200 Boost Mobile                   | 1,400 SF |
|---------------------------------|-----------|------------------------------------|----------|
| N.A.P.1 Sutherlands             |           | 210 Beltone Hearing Aids           | 1,050 SF |
| N.A.P.2 McDonald's              |           | 220 Designer Nail and Spa          | 1,750 SF |
| 100 Price Chopper               | 56,000 SF | 230 Clean Laundry                  | 2,100 SF |
| 110 Dollar Tree                 | 8,450 SF  | 230A AVAILABLE                     | 6,570 SF |
| 120 Bins & Deals                | 4,500 SF  | 230B Liberty Smoke Shop and Cigars | 2,100 SF |
| 130 Advance America             | 2,700 SF  | 240 AVAILABLE                      | 4,200 SF |
| 140 Lift Kansas City            | 7,800 SF  | 250 H&R Block                      | 2,100 SF |
| 150 GNC                         | 1,400 SF  | 260 Biscari Brothers Bicycles      | 1,950 SF |
| 160 Great Clips                 | 1,400 SF  | 270A Plato's Closet                | 3,576 SF |
| 170 Lendmark Financial Services | 1,400 SF  | 300 The Big Biscuit                | 6,736 SF |
| 180 Sally Beauty Supply         | 1,400 SF  | 400 Chipotle Mexican Grill         | 3,426 SF |
| 190 Play It Again Sports        | 2,800 SF  |                                    |          |