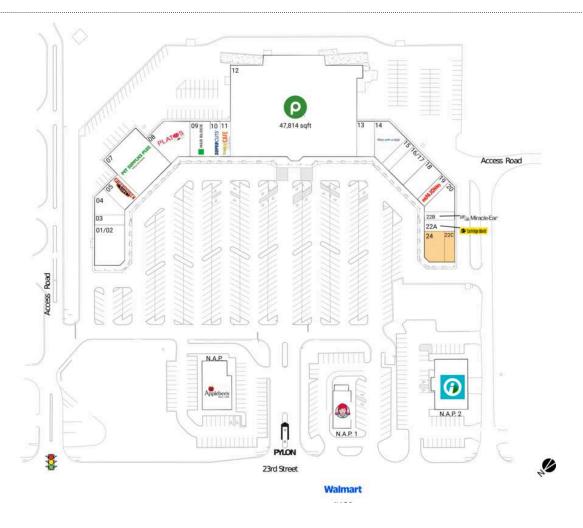

| N.A.P. Applebee's                         |          | 12 Publix                           | 47,814 SF |
|-------------------------------------------|----------|-------------------------------------|-----------|
| N.A.P. 1 Wendy's                          |          | 13 Jin Jin 88                       | 2,100 SF  |
| N.A.P. 2 Innovations Federal Credit Union |          | 14 Once Upon a Child                | 3,629 SF  |
| N.A.P. 3 Walmart                          |          | 15 Publix Liquor                    | 1,400 SF  |
| 01/02 Newk's Express Cafe                 | 4,780 SF | 16/17 Olive Leaves                  | 2,800 SF  |
| 03 Chinese Restaurant                     | 1,200 SF | 18 Renegade Insurance               | 2,800 SF  |
| 04 5 Star Nutrition                       | 2,091 SF | 19 Papa John's                      | 1,400 SF  |
| 05 Firehouse Subs                         | 2,400 SF | 20 Dragon Bowl Sushi & Asian Fusion | 1,913 SF  |
| 07 Pet Supplies Plus                      | 9,000 SF | 22A Cartridge World                 | 1,338 SF  |
| 08 Plato's Closet                         | 3,900 SF | 22B Miracle-Ear                     | 985 SF    |
| 09 H&R Block                              | 2,800 SF | 22C AVAILABLE                       | 1,277 SF  |
| 10 Supercuts                              | 1,400 SF | 24 AVAILABLE                        | 2,400 SF  |
| 11 Tropical Smoothie Cafe                 | 1,400 SF |                                     |           |