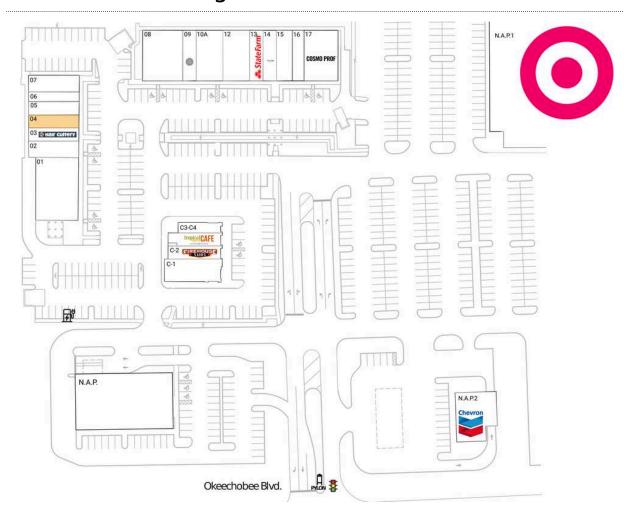

## Cobblestone Village

| C-1 Madison Green Dental         | 2,500 SF | 07 Behavioral Management Services       | 1,750 SF |
|----------------------------------|----------|-----------------------------------------|----------|
| C-2 Firehouse Subs               | 1,417 SF | 08 Koizi Endless Hibachi & Sushi        | 4,200 SF |
| C3-C4 Tropical Smoothie Cafe     | 2,280 SF | 09 Bridal Couture of the Palm Beaches   | 1,400 SF |
| N.A.P.1 Target                   |          | 10A Cobblestone Chiropractic & Wellness | 2,800 SF |
| N.A.P.2 Chevron                  |          | 12 Park's Taekwondo                     | 2,800 SF |
| 01 Level X Fitness               | 5,400 SF | 13 State Farm                           | 1.400 SF |
| 02 City Nail Salon               | 1,260 SF |                                         | ,        |
| 03 Hair Cuttery                  | 1,400 SF | 14 Great Clips                          | 1,400 SF |
| 04 AVAILABLE                     | 1 400 SE | 15 Smoke Shack BBQ                      | 1,500 SF |
| 04 AVAILABLE                     | 1,400 SF | 16 Small Cakes of Royal Palm Beach      | 1,405 SF |
| 05 Level X Fitness               | 1,400 SF | 17 CosmoProf                            | 2,695 SF |
| 06 Healthcare Navigation Systems | 1,007 SF | 17 COSMOLIO                             | 2,093 36 |