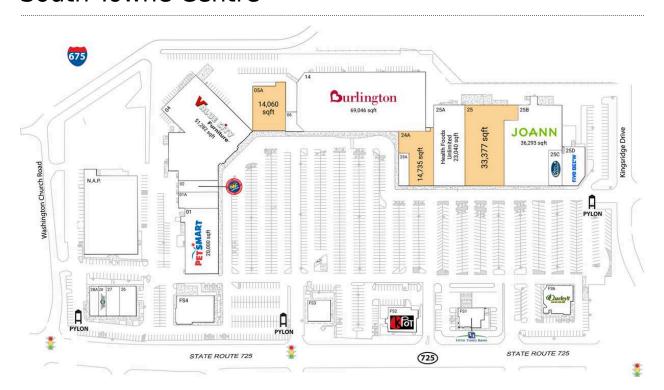

## South Towne Centre

| FS1 Fifth Third Bank            | 4,200 SF  | 14 Burlington                     | 69,046 SF |
|---------------------------------|-----------|-----------------------------------|-----------|
| FS2 KPot Korean BBQ & Hot Pot   | 6,500 SF  | 23A Scrubs & Beyond               | 3,106 SF  |
| FS3 Sake Restaurant             | 4,573 SF  | 24A AVAILABLE                     | 14,735 SF |
| FS4 El Toro Mexican Bar & Grill | 8,300 SF  | 25 AVAILABLE                      | 33,377 SF |
| FS6 O'Charley's                 | 7,470 SF  | 25A Health Foods Unlimited        | 23,040 SF |
| N.A.P. The Salvation Army       |           | 25B JOANN Fabric and Craft Stores | 36,293 SF |
| 01 PetSmart                     | 20,000 SF | 25C Sleep Outfitters              | 4,380 SF  |
| 01A Luxury Nail Spa             | 6,400 SF  | 25D Five Below                    | 8,095 SF  |
| 02 Rent-A-Center                | 4,200 SF  | 26 NovaCare Rehabilitation        | 4,550 SF  |
| 04 Value City Furniture         | 51,282 SF | 27 Fu Mon Lau Bistro              | 3,731 SF  |
| 05A AVAILABLE                   | 14,060 SF | 28 Wingstop                       | 2,124 SF  |
| 06 MJ Jewelers                  | 2,122 SF  | 28A Carefirst Urgent Care         | 2,430 SF  |