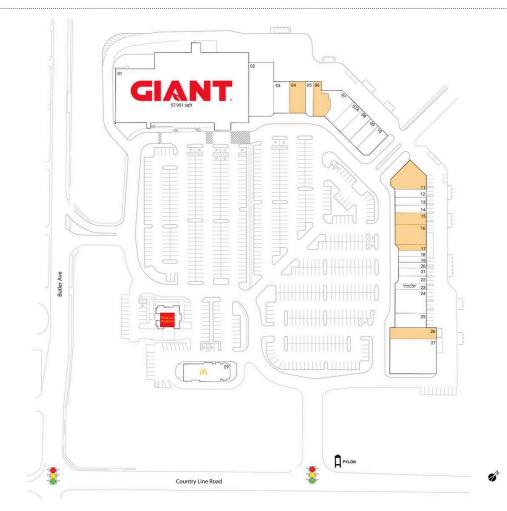

## New Britain Village Square

| 01 Giant Food                 | 57,951 SF | 14 Quaint Oak Insurance            | 1,600 SF |
|-------------------------------|-----------|------------------------------------|----------|
| 02 Cutter's Mill              | 8,536 SF  | 15 AVAILABLE                       | 2,418 SF |
| 03 Bagel Barn                 | 3,200 SF  | 16 AVAILABLE                       | 3,958 SF |
| 04 AVAILABLE                  | 3,200 SF  | 17 AVAILABLE                       | 1,050 SF |
| 05 Primo Hoagies              | 1,750 SF  | 18 Home Care Assistance            | 1,050 SF |
| 06 AVAILABLE                  | 3,098 SF  | 19 Kempo Karate                    | 1,050 SF |
| 07 Bucks County Brick Shop    | 3,459 SF  | 20 Bentleys Business Services      | 1,050 SF |
| 07A Fusion Kitchen & Catering | 2,400 SF  | 21 Salon Industry                  | 1,400 SF |
| 08 New Britain Cleaners       | 2,414 SF  | 22 V. Nail Salon                   | 1,150 SF |
| 09 Ha-Chi Japanese Restaurant | 2,066 SF  | 23 Great Clips                     | 1,200 SF |
| 10 Noodle House               | 2,725 SF  | 24 County Line Veterinary Hospital | 4,837 SF |
| 11 AVAILABLE                  | 5,040 SF  | 25 Mariner Finance                 | 2,414 SF |
| 12 The Happy Mixer            | 1,600 SF  | 26 AVAILABLE                       | 3,480 SF |
| 13 Gordon Florist             | 1,600 SF  | 27 Wine & Spirits Shoppe           | 9,982 SF |

## New Britain Village Square

28 Wells Fargo

3,080 SF

29 McDonald's

4,500 SF