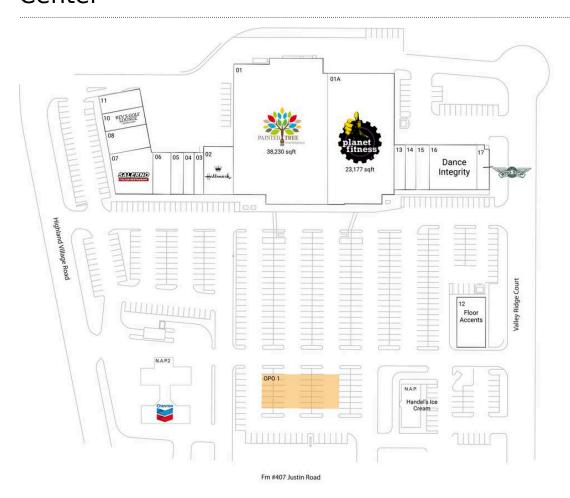

## $\vdash$

## Highland Village Town Center

| N.A.P. Handel's Ice Cream   |           | 07 Salernos Italian Restaurant | 5,277 SF |
|-----------------------------|-----------|--------------------------------|----------|
| N.A.P.2 Chevron             |           | 08 Excite! Gym & Cheer         | 2,418 SF |
| OPO 1 AVAILABLE             |           | 10 Rev's Golf Lounge           | 2,100 SF |
| 01 Painted Tree Marketplace | 38,230 SF | 11 Custom Cleaners             | 2,100 SF |
| 01A Planet Fitness          | 23,177 SF | 12 Floor Accents               | 4,032 SF |
| 02 Hallmark                 | 4,000 SF  | 13 Nails2Tails Dog Grooming    | 1,400 SF |
| 03 Aspire Nutrition         | 1,190 SF  | 14 Sharkey's Cuts for Kids     | 1,275 SF |
| 04 Deka Lash                | 1,260 SF  | 15 Jazzercise                  | 1,825 SF |
| 05 Code 58                  | 1,470 SF  | 16 Dance Integrity             | 6,000 SF |
| 06 Rift to Reef Aquatics    | 2,120 SF  | 17 Wingstop                    | 1,500 SF |