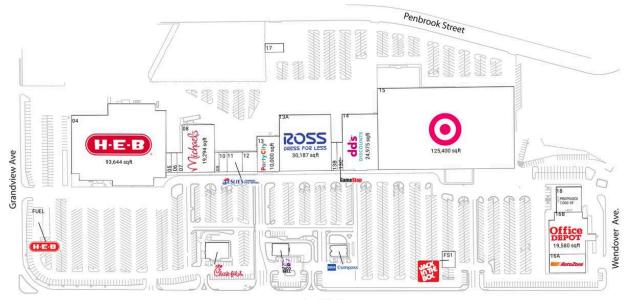

## Winwood Town Center

East 42nd Street

| FS1 Jack in the Box     | 3,000 SF  | 11 Leslie's Swimming Pool Supplies | 3,800 SF   |
|-------------------------|-----------|------------------------------------|------------|
| FUEL H-E-B Fuel Station |           | 12 Eyemart Express                 | 4,000 SF   |
| GL Chick-fil-A          | 4,549 SF  | 13 Party City                      | 10,000 SF  |
| 02 Taco Bell            | 2,159 SF  | 13A Ross Dress for Less            | 30,187 SF  |
| 03 Compass Bank         | 2,400 SF  | 13B Western Beverages              | 2,063 SF   |
| 04 H-E-B                | 93,644 SF | 13C GameStop                       | 2,000 SF   |
| 05 Sally Beauty Supply  | 1,400 SF  | 14 dd's Discounts                  | 24,975 SF  |
| 06 BJ Luxury Nails      | 1,400 SF  | 15 Target                          | 125,400 SF |
| 07 The Cash Store       | 1,400 SF  | 16A AutoZone                       | 8,628 SF   |
| 08 Michaels             | 19,294 SF | 16B Office Depot                   | 19,580 SF  |
| 09 Variety Gift Shop    | 1,645 SF  | 17 Rapid Lube                      | 2,000 SF   |
| 10 Pro Snips            | 2,010 SF  | 18 Rodeo Dental and Orthodontics   | 7,000 SF   |