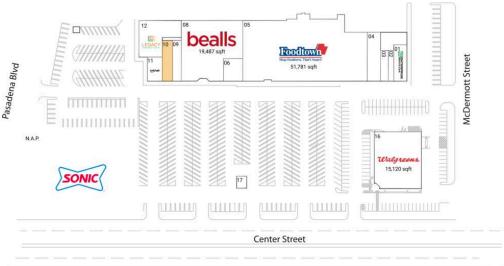

## Parktown

| N.A.P. SONIC             |           | 11 Cricket                 | 1,975 SF  |
|--------------------------|-----------|----------------------------|-----------|
| 01 Enterprise-Rent-A-Car | 2,612 SF  | 12 Legacy Community Health | 6,688 SF  |
| 02 Liberty Tax           | 611 SF    | 15 Watermill Express       | 225 SF    |
| 03 S-K Liquor            | 1,133 SF  | 16 Walgreens               | 15,120 SF |
| 04 Deals and Steals      | 3,360 SF  | 17 Tobacco Stop            | 672 SF    |
| 05 Food Town             | 51,781 SF | 18 TitleMax                | 1,200 SF  |
| 06 Lana Fillman & Co     | 1,230 SF  | 18A Subway                 | 1,200 SF  |
| 08 Bealls                | 19,487 SF | 20 Speed Queen Laundry     | 3,985 SF  |
| 09 Nails 4 U             | 2,000 SF  | 22 The Brisket House       | 2,760 SF  |
| 10 AVAILABLE             | 2,407 SF  |                            |           |