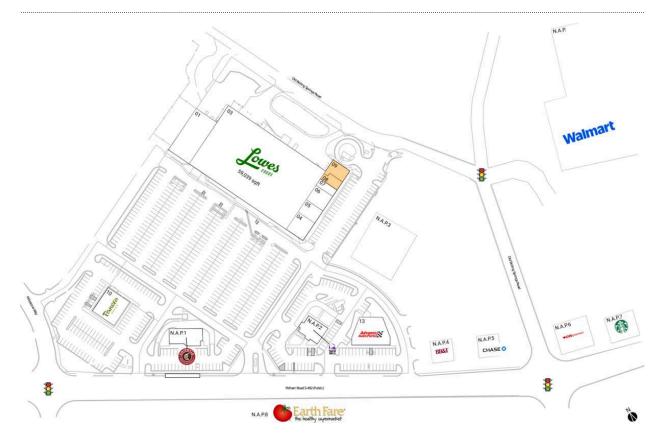

## Milestone Plaza

| N.A.P. Walmart                             |          | 03 Lowe's Food Stores             | 59,039 SF |
|--------------------------------------------|----------|-----------------------------------|-----------|
| N.A.P.1 Chipotle Mexican Grill             |          | 04 Truliant Federal Credit Union  | 2,500 SF  |
| N.A.P.2 Taco Bell                          |          | 05 Asian Kitchen                  | 2,000 SF  |
| N.A.P.3 Extended Stay America              |          | 06 Bertolo's Pizzeria & Family Re | 2,250 SF  |
| N.A.P.4 BB&T                               |          | 07 Greenville Family Chiropractic | 1,000 SF  |
| N.A.P.5 Chase                              |          | 08 AVAILABLE                      | 1,337 SF  |
| N.A.P.6 CVS/pharmacy                       |          | 09 AVAILABLE                      | 2,023 SF  |
| N.A.P.7 Starbucks                          |          | 10 Panera Bread                   | 5,122 SF  |
| N.A.P.8 Earth Fare                         |          | 13 Advance Auto Parts             | 6,000 SF  |
| 01 Spartanburg Regional Health<br>Services | 8,450 SF |                                   |           |