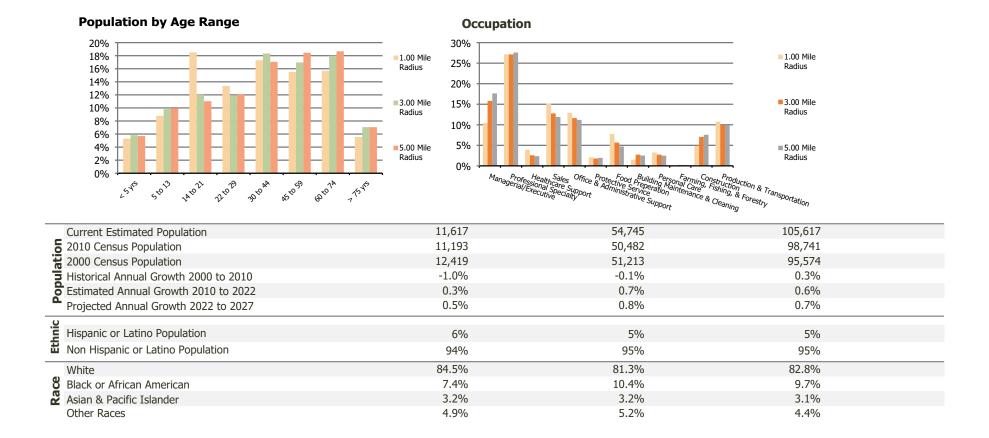

## **Demographic Summary Report**

**Hispanic Ethnicity** 

2000, 2010 Census, 2022 Estimates & 2027 Projections
Calculated using TAS Retrieval

| Collegetown Shopping Center<br>Glassboro, NJ | 1.00 Mile Radius | 3.00 Mile Radius | 5.00 Mile Radius |  |
|----------------------------------------------|------------------|------------------|------------------|--|
| Current Year Demographics                    |                  |                  |                  |  |
| Current Population                           | 11,617           | 54,745           | 105,617          |  |
| Total Daytime Pop                            | 17,294           | 61,492           | 115,300          |  |
| Workplace Pop                                | 4,452            | 17,455           | 35,659           |  |
| Average Household Income                     | \$104,136        | \$104,370        | \$114,669        |  |
| Average Disposable Income                    | \$85,085         | \$84,272         | \$90,387         |  |
| Total Households                             | 3,905            | 19,215           | 36,761           |  |
| Median Home Value                            | \$292,395        | \$318,397        | \$336,744        |  |
| College (4+)                                 | 40.2%            | 37.5%            | 38.0%            |  |
| Total Consumer Spending/Capita (Weekly)      | \$400            | \$406            | \$411            |  |
| Population per Household                     | 2.13             | 2.01             | 2.47             |  |
| % of Households with Children                | 24.0%            | 27.6%            | 29.5%            |  |
| 2027 Demographic Projections                 |                  |                  |                  |  |
| Projected Population                         | 11,926           | 56,915           | 109,128          |  |
| Projected 5 Year Annual Growth Rate (Pop)    | 0.5%             | 0.8%             | 0.7%             |  |