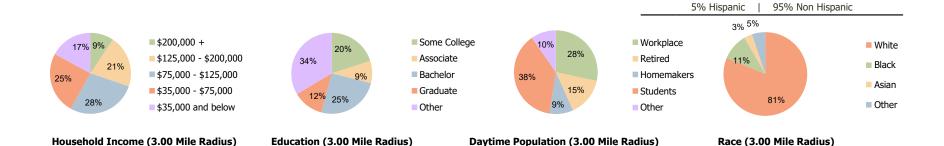

## **Demographic Summary Report**

**Hispanic Ethnicity** 

2000, 2010 Census, 2022 Estimates & 2027 Projections
Calculated using TAS Retrieval

| Collegetown Shopping Center<br>Glassboro, NJ | 1.00 Mile Radius | 3.00 Mile Radius | 5.00 Mile Radius |  |
|----------------------------------------------|------------------|------------------|------------------|--|
| Current Year Demographics                    |                  |                  |                  |  |
| Current Population                           | 11,617           | 54,745           | 105,617          |  |
| Total Daytime Pop                            | 17,294           | 61,492           | 115,300          |  |
| Workplace Pop                                | 4,452            | 17,455           | 35,659           |  |
| Average Household Income                     | \$104,136        | \$104,370        | \$114,669        |  |
| Average Disposable Income                    | \$85,085         | \$84,272         | \$90,387         |  |
| Total Households                             | 3,905            | 19,215           | 36,761           |  |
| Median Home Value                            | \$292,395        | \$318,397        | \$336,744        |  |
| College (4+)                                 | 40.2%            | 37.5%            | 38.0%            |  |
| Total Consumer Spending/Capita (Weekly)      | \$400            | \$406            | \$411            |  |
| Population per Household                     | 2.13             | 2.01             | 2.47             |  |
| % of Households with Children                | 24.0%            | 27.6%            | 29.5%            |  |
| 2027 Demographic Projections                 |                  |                  |                  |  |
| Projected Population                         | 11,926           | 56,915           | 109,128          |  |
| Projected 5 Year Annual Growth Rate (Pop)    | 0.5%             | 0.8%             | 0.7%             |  |