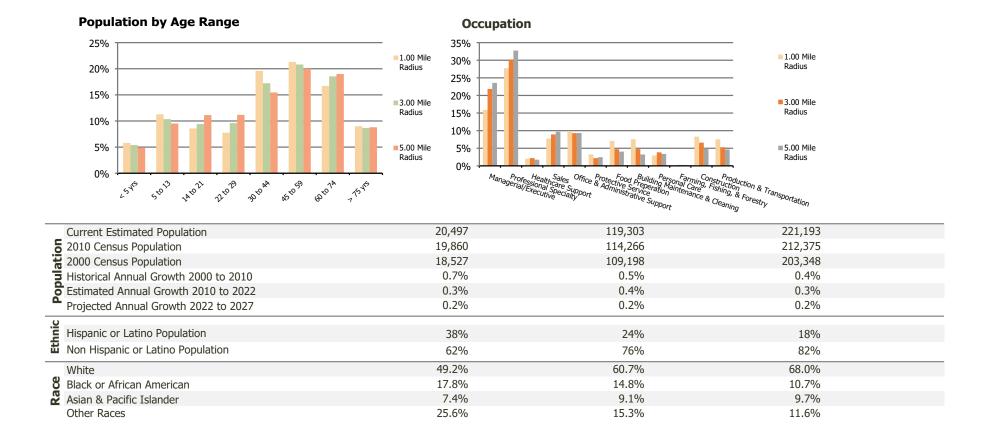

## **Demographic Summary Report**

**Hispanic Ethnicity** 

2000, 2010 Census, 2022 Estimates & 2027 Projections Calculated using TAS Retrieval

| <b>Dalewood I, II &amp; III Shopping</b><br>Hartsdale, NY | 1.00 Mile Radius | 3.00 Mile Radius | 5.00 Mile Radius |
|-----------------------------------------------------------|------------------|------------------|------------------|
| Current Year Demographics                                 |                  |                  |                  |
| Current Population                                        | 20,497           | 119,303          | 221,193          |
| Total Daytime Pop                                         | 23,912           | 157,694          | 313,047          |
| Workplace Pop                                             | 13,339           | 75,860           | 144,400          |
| Average Household Income                                  | \$132,446        | \$172,003        | \$194,358        |
| Average Disposable Income                                 | \$95,616         | \$106,303        | \$113,331        |
| Total Households                                          | 7,849            | 46,098           | 81,108           |
| Median Home Value                                         | \$596,613        | \$681,585        | \$762,690        |
| College (4+)                                              | 45.5%            | 54.7%            | 60.3%            |
| Total Consumer Spending/Capita (Weekly)                   | \$472            | \$493            | \$504            |
| Population per Household                                  | 2.13             | 2.01             | 2.47             |
| % of Households with Children                             | 19.7%            | 26.9%            | 30.4%            |
| 2027 Demographic Projections                              |                  |                  |                  |
| Projected Population                                      | 20,660           | 120,708          | 223,049          |
| Projected 5 Year Annual Growth Rate (Pop)                 | 0.2%             | 0.2%             | 0.2%             |