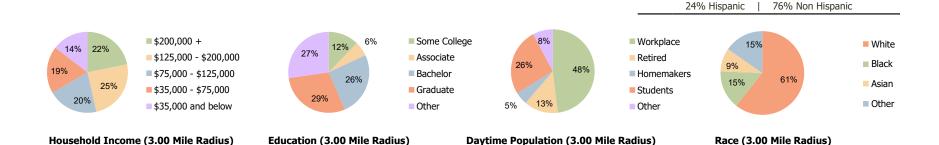

## **Demographic Summary Report**

**Hispanic Ethnicity** 

2000, 2010 Census, 2022 Estimates & 2027 Projections Calculated using TAS Retrieval

| <b>Dalewood I, II &amp; III Shopping</b><br>Hartsdale, NY | 1.00 Mile Radius | 3.00 Mile Radius | 5.00 Mile Radius |
|-----------------------------------------------------------|------------------|------------------|------------------|
| Current Year Demographics                                 |                  |                  |                  |
| Current Population                                        | 20,497           | 119,303          | 221,193          |
| Total Daytime Pop                                         | 23,912           | 157,694          | 313,047          |
| Workplace Pop                                             | 13,339           | 75,860           | 144,400          |
| Average Household Income                                  | \$132,446        | \$172,003        | \$194,358        |
| Average Disposable Income                                 | \$95,616         | \$106,303        | \$113,331        |
| Total Households                                          | 7,849            | 46,098           | 81,108           |
| Median Home Value                                         | \$596,613        | \$681,585        | \$762,690        |
| College (4+)                                              | 45.5%            | 54.7%            | 60.3%            |
| Total Consumer Spending/Capita (Weekly)                   | \$472            | \$493            | \$504            |
| Population per Household                                  | 2.13             | 2.01             | 2.47             |
| % of Households with Children                             | 19.7%            | 26.9%            | 30.4%            |
| 2027 Demographic Projections                              |                  |                  |                  |
| Projected Population                                      | 20,660           | 120,708          | 223,049          |
| Projected 5 Year Annual Growth Rate (Pop)                 | 0.2%             | 0.2%             | 0.2%             |