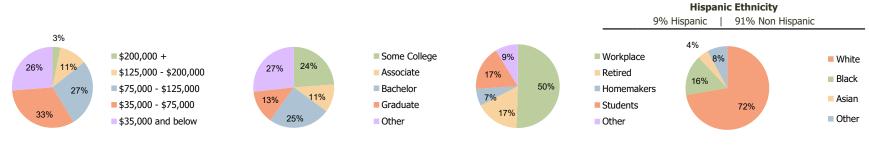

Household Income (3.00 Mile Radius)

Education (3.00 Mile Radius)

**Daytime Population (3.00 Mile Radius)** 

Race (3.00 Mile Radius)