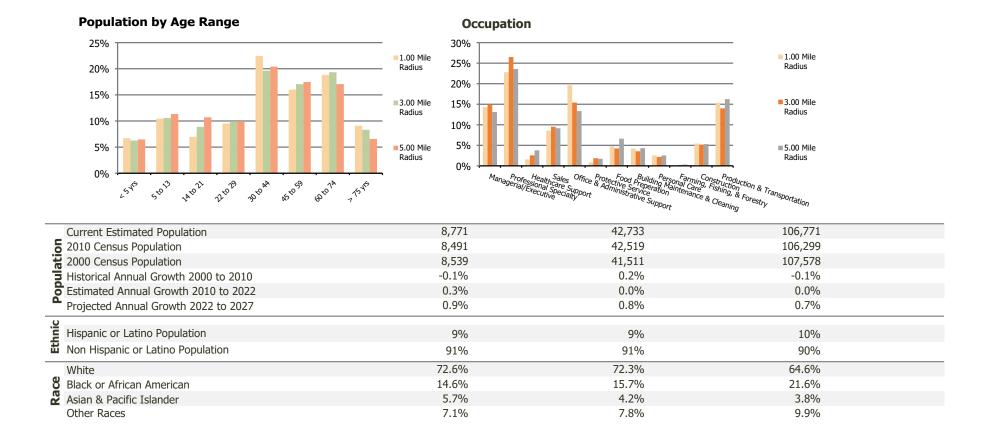

## **Demographic Summary Report**

2000, 2010 Census, 2022 Estimates & 2027 Projections
Calculated using TAS Retrieval

| <b>Delta Center</b><br>Lansing, MI        | 1.00 Mile Radius | 3.00 Mile Radius | 5.00 Mile Radius |
|-------------------------------------------|------------------|------------------|------------------|
| Current Year Demographics                 |                  |                  |                  |
| Current Population                        | 8,771            | 42,733           | 106,771          |
| Total Daytime Pop                         | 13,209           | 49,711           | 169,003          |
| Workplace Pop                             | 7,052            | 25,099           | 76,866           |
| Average Household Income                  | \$75,703         | \$78,177         | \$67,356         |
| Average Disposable Income                 | \$60,163         | \$63,054         | \$55,535         |
| Total Households                          | 4,154            | 18,899           | 45,283           |
| Median Home Value                         | \$271,345        | \$239,116        | \$185,711        |
| College (4+)                              | 38.0%            | 38.2%            | 31.0%            |
| Total Consumer Spending/Capita (Weekly)   | \$340            | \$341            | \$331            |
| Population per Household                  | 2.13             | 2.01             | 2.47             |
| % of Households with Children             | 19.5%            | 21.1%            | 23.6%            |
| 2027 Demographic Projections              |                  |                  |                  |
| Projected Population                      | 9,176            | 44,479           | 110,796          |
| Projected 5 Year Annual Growth Rate (Pop) | 0.9%             | 0.8%             | 0.7%             |

## **Demographic Summary Report**

2000, 2010 Census, 2022 Estimates & 2027 Projections Calculated using TAS Retrieval

| Delta Center | 1 00 Mile Dedine | 2 00 Mile Dedine | E 00 Mile Dedice |
|--------------|------------------|------------------|------------------|
| Lansing, MI  | 1.00 Mile Radius | 3.00 Mile Radius | 5.00 Mile Radius |