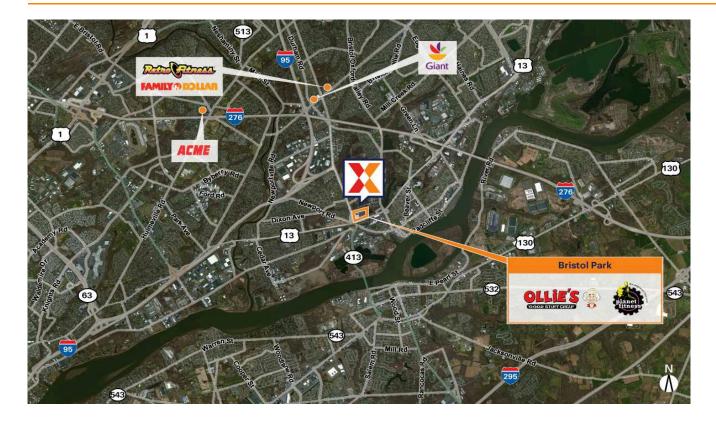

Ollie's Bargain Outlet and Planet Fitness anchored center with strong mix of national retailers including Dollar Tree, Family Dollar, and McDonald's

Surrounded by a dense population of 223K+ within 5-miles

Strong daytime population of 11K+ within 1-mile and in close proximity to the 135-bed Lower Bucks Hospital

Located at one of the area's busiest intersections of Route 13 and Route 413 (Kalibrate 2019)