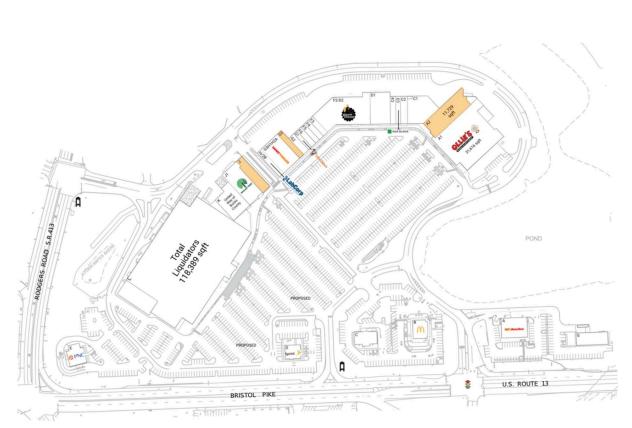

### **Available Space**

| 2 | 11,729  |
|---|---------|
| 3 | 2,400 5 |
|   | 6,000 5 |

### **Current Retailers**

| A<br>A1<br>B<br>C<br>C1<br>C2<br>C3<br>C3<br>C4 | AutoZone<br>Ollie's<br>McDonald's<br>Inspire Federal Credit Union<br>Sloan's Thrift LLC<br>C and S Flooring For Less<br>H&R Block<br>Kandeeland Academy | 6,500 SF<br>31,616 SF<br>4,900 SF<br>4,000 SF<br>8,876 SF<br>2,500 SF<br>1,760 SF<br>2,000 SF |
|-------------------------------------------------|---------------------------------------------------------------------------------------------------------------------------------------------------------|-----------------------------------------------------------------------------------------------|
| D<br>D1                                         | Sprint<br>Sloan's Thrift LLC                                                                                                                            | 2,774 SF<br>8,468 SF                                                                          |
| E                                               | PNC Bank                                                                                                                                                | 4,000 SF                                                                                      |
| F2-D2                                           | Planet Fitness                                                                                                                                          | 19,172 SF                                                                                     |
| F3                                              | Optima Dental                                                                                                                                           | 1,602 SF                                                                                      |
| F4                                              | ATI Physical Therapy                                                                                                                                    | 1,602 SF                                                                                      |
| F5                                              | Elite Tentz                                                                                                                                             | 1,462 SF                                                                                      |
| F6                                              | Nail-Tech                                                                                                                                               | 1,640 SF                                                                                      |
| G                                               | STS Tire & Auto Center                                                                                                                                  | 5,175 SF                                                                                      |
| G1                                              | Little Caesars Pizza                                                                                                                                    | 1,197 SF                                                                                      |
| G2                                              | Smoke Shop                                                                                                                                              | 2,000 SF                                                                                      |
|                                                 | Family Dollar                                                                                                                                           | 9,600 SF                                                                                      |
| H/2B                                            | Labcorp                                                                                                                                                 | 2,400 SF                                                                                      |
| J1                                              | Dollar Tree                                                                                                                                             | 8,920 SF                                                                                      |
| K                                               | United Way of Bucks County                                                                                                                              | 8,000 SF                                                                                      |
| L                                               | Total Liquidators                                                                                                                                       | 118,389 SF                                                                                    |
|                                                 |                                                                                                                                                         |                                                                                               |