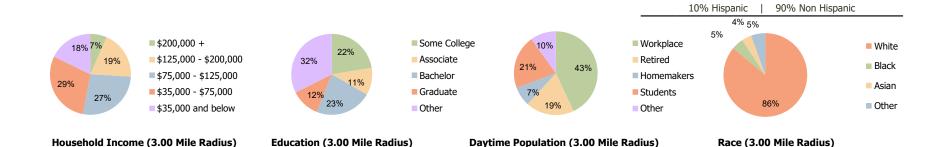

## **Demographic Summary Report**

**Hispanic Ethnicity** 

2000, 2010 Census, 2022 Estimates & 2027 Projections
Calculated using TAS Retrieval

| <b>Tinley Park Plaza</b> Tinley Park, IL  | 1.00 Mile Radius | 3.00 Mile Radius | 5.00 Mile Radius |
|-------------------------------------------|------------------|------------------|------------------|
| rrent Year Demographics                   |                  |                  |                  |
| Current Population                        | 11,724           | 89,076           | 198,570          |
| Total Daytime Pop                         | 16,031           | 80,342           | 200,601          |
| Workplace Pop                             | 9,797            | 34,554           | 93,094           |
| Average Household Income                  | \$85,404         | \$98,078         | \$99,697         |
| Average Disposable Income                 | \$70,120         | \$78,204         | \$79,261         |
| Total Households                          | 4,778            | 34,107           | 74,252           |
| Median Home Value                         | \$279,695        | \$292,509        | \$294,693        |
| College (4+)                              | 28.6%            | 34.2%            | 34.8%            |
| Total Consumer Spending/Capita (Weekly)   | \$393            | \$400            | \$402            |
| Population per Household                  | 2.13             | 2.01             | 2.47             |
| % of Households with Children             | 28.1%            | 26.1%            | 26.5%            |
| 27 Demographic Projections                |                  |                  |                  |
| Projected Population                      | 11,470           | 87,156           | 195,052          |
| Projected 5 Year Annual Growth Rate (Pop) | -0.4%            | -0.4%            | -0.4%            |