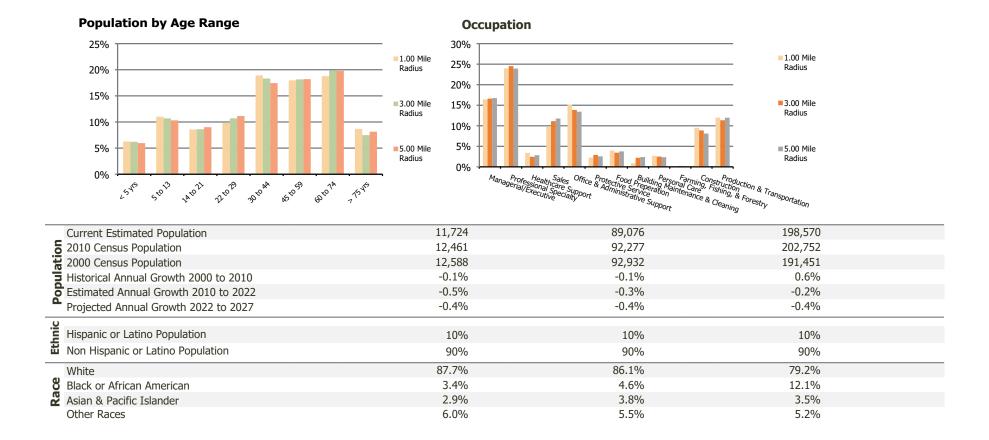

## **Demographic Summary Report**

**Hispanic Ethnicity** 

2000, 2010 Census, 2022 Estimates & 2027 Projections
Calculated using TAS Retrieval

| <b>Tinley Park Plaza</b> Tinley Park, IL  | 1.00 Mile Radius | 3.00 Mile Radius | 5.00 Mile Radius |
|-------------------------------------------|------------------|------------------|------------------|
| rrent Year Demographics                   |                  |                  |                  |
| Current Population                        | 11,724           | 89,076           | 198,570          |
| Total Daytime Pop                         | 16,031           | 80,342           | 200,601          |
| Workplace Pop                             | 9,797            | 34,554           | 93,094           |
| Average Household Income                  | \$85,404         | \$98,078         | \$99,697         |
| Average Disposable Income                 | \$70,120         | \$78,204         | \$79,261         |
| Total Households                          | 4,778            | 34,107           | 74,252           |
| Median Home Value                         | \$279,695        | \$292,509        | \$294,693        |
| College (4+)                              | 28.6%            | 34.2%            | 34.8%            |
| Total Consumer Spending/Capita (Weekly)   | \$393            | \$400            | \$402            |
| Population per Household                  | 2.13             | 2.01             | 2.47             |
| % of Households with Children             | 28.1%            | 26.1%            | 26.5%            |
| 27 Demographic Projections                |                  |                  |                  |
| Projected Population                      | 11,470           | 87,156           | 195,052          |
| Projected 5 Year Annual Growth Rate (Pop) | -0.4%            | -0.4%            | -0.4%            |