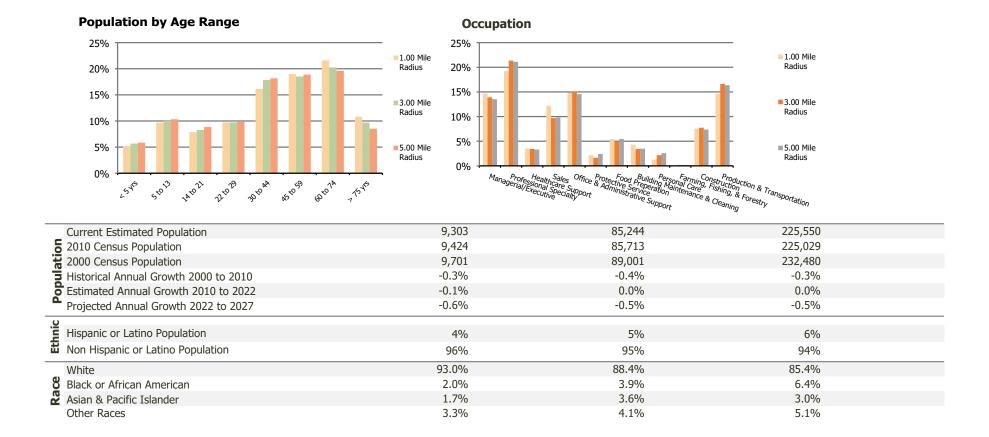

## **Demographic Summary Report**

2000, 2010 Census, 2022 Estimates & 2027 Projections
Calculated using TAS Retrieval

| <b>Southland Shopping Center</b><br>Middleburg Heights, OH | 1.00 Mile Radius | 3.00 Mile Radius | 5.00 Mile Radius |  |
|------------------------------------------------------------|------------------|------------------|------------------|--|
| Current Year Demographics                                  |                  |                  |                  |  |
| Current Population                                         | 9,303            | 85,244           | 225,550          |  |
| Total Daytime Pop                                          | 13,509           | 98,302           | 237,465          |  |
| Workplace Pop                                              | 8,109            | 45,829           | 115,082          |  |
| Average Household Income                                   | \$73,831         | \$73,189         | \$72,976         |  |
| Average Disposable Income                                  | \$59,777         | \$60,540         | \$59,887         |  |
| Total Households                                           | 4,001            | 36,746           | 96,505           |  |
| Median Home Value                                          | \$196,163        | \$196,351        | \$183,629        |  |
| College (4+)                                               | 25.5%            | 26.0%            | 26.3%            |  |
| Total Consumer Spending/Capita (Weekly)                    | \$373            | \$371            | \$370            |  |
| Population per Household                                   | 2.13             | 2.01             | 2.47             |  |
| % of Households with Children                              | 22.0%            | 21.4%            | 22.4%            |  |
| 2027 Demographic Projections                               |                  |                  |                  |  |
| Projected Population                                       | 9,044            | 83,186           | 220,500          |  |
| Projected 5 Year Annual Growth Rate (Pop)                  | -0.6%            | -0.5%            | -0.5%            |  |

## **Demographic Summary Report**

2000, 2010 Census, 2022 Estimates & 2027 Projections Calculated using TAS Retrieval

| Southland Shopping Center | 1.00 Mile Radius | 3.00 Mile Radius | 5.00 Mile Radius |
|---------------------------|------------------|------------------|------------------|
| Middleburg Heights, OH    | 1.00 Mile Radius | 5.00 Mile Radius | 5.00 Mile Radius |