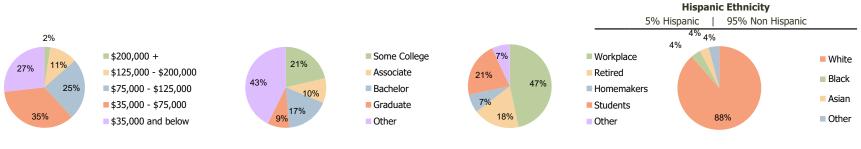

Household Income (3.00 Mile Radius)

Education (3.00 Mile Radius)

**Daytime Population (3.00 Mile Radius)** 

Race (3.00 Mile Radius)