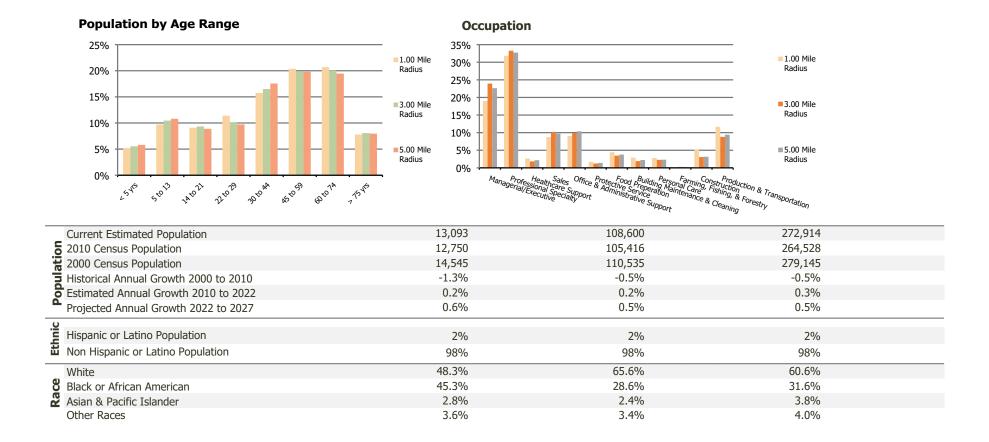

## **Demographic Summary Report**

2000, 2010 Census, 2022 Estimates & 2027 Projections Calculated using TAS Retrieval

| <b>Southfield Plaza</b><br>Southfield, MI | 1.00 Mile Radius | 3.00 Mile Radius | 5.00 Mile Radius |
|-------------------------------------------|------------------|------------------|------------------|
| Current Year Demographics                 |                  |                  |                  |
| Current Population                        | 13,093           | 108,600          | 272,914          |
| Total Daytime Pop                         | 20,295           | 145,290          | 368,817          |
| Workplace Pop                             | 13,151           | 77,302           | 209,465          |
| Average Household Income                  | \$91,178         | \$118,718        | \$113,930        |
| Average Disposable Income                 | \$73,615         | \$87,422         | \$83,189         |
| Total Households                          | 5,274            | 46,646           | 119,964          |
| Median Home Value                         | \$295,585        | \$387,147        | \$371,007        |
| College (4+)                              | 47.9%            | 56.0%            | 52.8%            |
| Total Consumer Spending/Capita (Weekly)   | \$363            | \$372            | \$369            |
| Population per Household                  | 2.13             | 2.01             | 2.47             |
| % of Households with Children             | 28.4%            | 23.2%            | 22.3%            |
| 027 Demographic Projections               |                  |                  |                  |
| Projected Population                      | 13,478           | 111,526          | 280,017          |
| Projected 5 Year Annual Growth Rate (Pop) | 0.6%             | 0.5%             | 0.5%             |