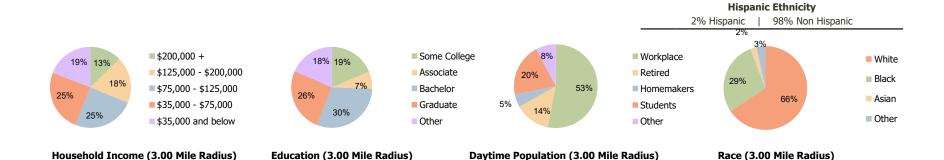

## **Demographic Summary Report**

2000, 2010 Census, 2022 Estimates & 2027 Projections Calculated using TAS Retrieval

| <b>Southfield Plaza</b><br>Southfield, MI | 1.00 Mile Radius | 3.00 Mile Radius | 5.00 Mile Radius |
|-------------------------------------------|------------------|------------------|------------------|
| Current Year Demographics                 |                  |                  |                  |
| Current Population                        | 13,093           | 108,600          | 272,914          |
| Total Daytime Pop                         | 20,295           | 145,290          | 368,817          |
| Workplace Pop                             | 13,151           | 77,302           | 209,465          |
| Average Household Income                  | \$91,178         | \$118,718        | \$113,930        |
| Average Disposable Income                 | \$73,615         | \$87,422         | \$83,189         |
| Total Households                          | 5,274            | 46,646           | 119,964          |
| Median Home Value                         | \$295,585        | \$387,147        | \$371,007        |
| College (4+)                              | 47.9%            | 56.0%            | 52.8%            |
| Total Consumer Spending/Capita (Weekly)   | \$363            | \$372            | \$369            |
| Population per Household                  | 2.13             | 2.01             | 2.47             |
| % of Households with Children             | 28.4%            | 23.2%            | 22.3%            |
| 027 Demographic Projections               |                  |                  |                  |
| Projected Population                      | 13,478           | 111,526          | 280,017          |
| Projected 5 Year Annual Growth Rate (Pop) | 0.6%             | 0.5%             | 0.5%             |