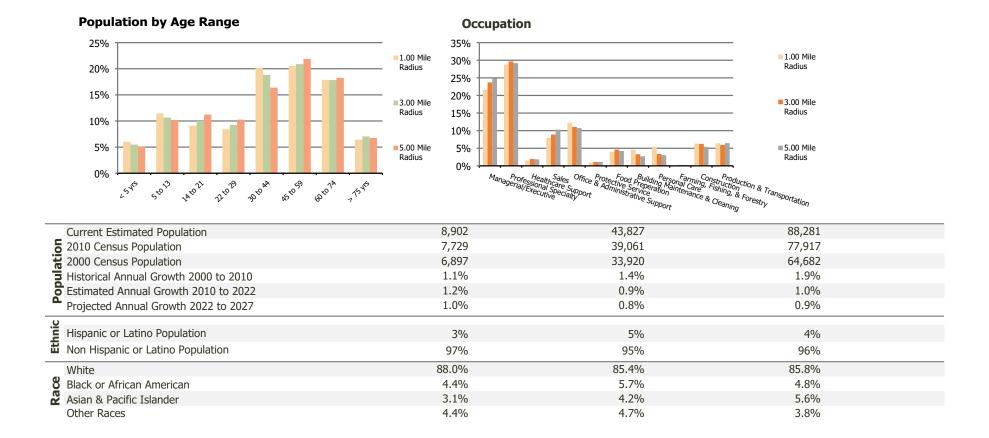

## **Demographic Summary Report**

**Hispanic Ethnicity** 

2000, 2010 Census, 2022 Estimates & 2027 Projections Calculated using TAS Retrieval

| <b>Shoppes at Valley Forge</b> Phoenixville, PA | 1.00 Mile Radius | 3.00 Mile Radius | 5.00 Mile Radius |
|-------------------------------------------------|------------------|------------------|------------------|
| Current Year Demographics                       |                  |                  |                  |
| Current Population                              | 8,902            | 43,827           | 88,281           |
| Total Daytime Pop                               | 6,338            | 33,301           | 70,476           |
| Workplace Pop                                   | 2,427            | 11,218           | 24,753           |
| Average Household Income                        | \$113,479        | \$119,374        | \$138,063        |
| Average Disposable Income                       | \$91,012         | \$91,794         | \$98,039         |
| Total Households                                | 3,810            | 17,752           | 34,017           |
| Median Home Value                               | \$349,302        | \$359,426        | \$399,982        |
| College (4+)                                    | 53.2%            | 49.5%            | 52.8%            |
| Total Consumer Spending/Capita (Weekly)         | \$392            | \$394            | \$406            |
| Population per Household                        | 2.13             | 2.01             | 2.47             |
| % of Households with Children                   | 26.4%            | 26.7%            | 30.4%            |
| 2027 Demographic Projections                    |                  |                  |                  |
| Projected Population                            | 9,352            | 45,701           | 92,303           |
| Projected 5 Year Annual Growth Rate (Pop)       | 1.0%             | 0.8%             | 0.9%             |