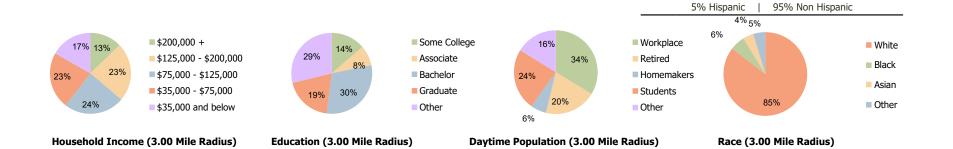

## **Demographic Summary Report**

**Hispanic Ethnicity** 

2000, 2010 Census, 2022 Estimates & 2027 Projections Calculated using TAS Retrieval

| <b>Shoppes at Valley Forge</b> Phoenixville, PA | 1.00 Mile Radius | 3.00 Mile Radius | 5.00 Mile Radius |
|-------------------------------------------------|------------------|------------------|------------------|
| Current Year Demographics                       |                  |                  |                  |
| Current Population                              | 8,902            | 43,827           | 88,281           |
| Total Daytime Pop                               | 6,338            | 33,301           | 70,476           |
| Workplace Pop                                   | 2,427            | 11,218           | 24,753           |
| Average Household Income                        | \$113,479        | \$119,374        | \$138,063        |
| Average Disposable Income                       | \$91,012         | \$91,794         | \$98,039         |
| Total Households                                | 3,810            | 17,752           | 34,017           |
| Median Home Value                               | \$349,302        | \$359,426        | \$399,982        |
| College (4+)                                    | 53.2%            | 49.5%            | 52.8%            |
| Total Consumer Spending/Capita (Weekly)         | \$392            | \$394            | \$406            |
| Population per Household                        | 2.13             | 2.01             | 2.47             |
| % of Households with Children                   | 26.4%            | 26.7%            | 30.4%            |
| 2027 Demographic Projections                    |                  |                  |                  |
| Projected Population                            | 9,352            | 45,701           | 92,303           |
| Projected 5 Year Annual Growth Rate (Pop)       | 1.0%             | 0.8%             | 0.9%             |