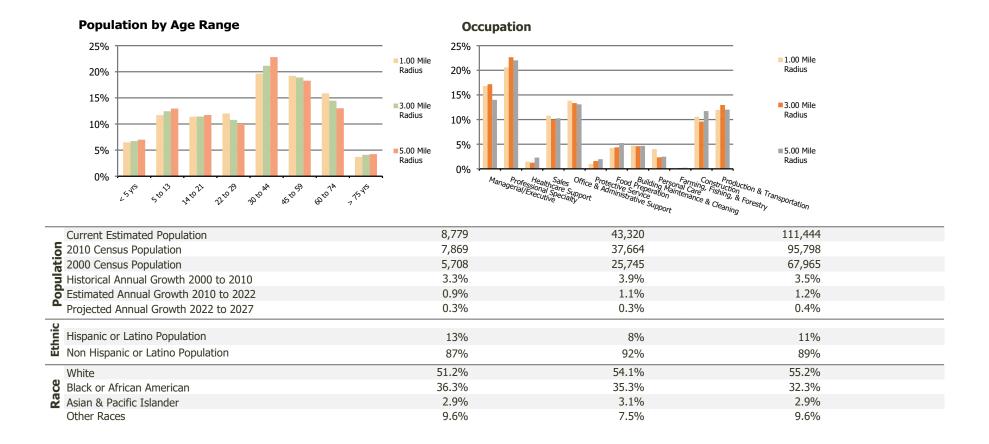

## **Demographic Summary Report**

**Hispanic Ethnicity** 

2000, 2010 Census, 2022 Estimates & 2027 Projections
Calculated using TAS Retrieval

| <b>Festival Centre</b> North Charleston, SC | 1.00 Mile Radius | 3.00 Mile Radius | 5.00 Mile Radius |
|---------------------------------------------|------------------|------------------|------------------|
| Current Year Demographics                   |                  |                  |                  |
| Current Population                          | 8,779            | 43,320           | 111,444          |
| Total Daytime Pop                           | 11,223           | 43,872           | 131,871          |
| Workplace Pop                               | 4,273            | 18,357           | 47,683           |
| Average Household Income                    | \$75,625         | \$80,971         | \$73,328         |
| Average Disposable Income                   | \$64,416         | \$68,771         | \$61,478         |
| Total Households                            | 3,147            | 16,289           | 42,588           |
| Median Home Value                           | \$371,775        | \$350,084        | \$319,964        |
| College (4+)                                | 29.1%            | 30.2%            | 27.8%            |
| Total Consumer Spending/Capita (Weekly)     | \$344            | \$346            | \$340            |
| Population per Household                    | 2.13             | 2.01             | 2.47             |
| % of Households with Children               | 31.7%            | 30.6%            | 31.2%            |
| 027 Demographic Projections                 |                  |                  |                  |
| Projected Population                        | 8,904            | 43,994           | 113,617          |
| Projected 5 Year Annual Growth Rate (Pop)   | 0.3%             | 0.3%             | 0.4%             |