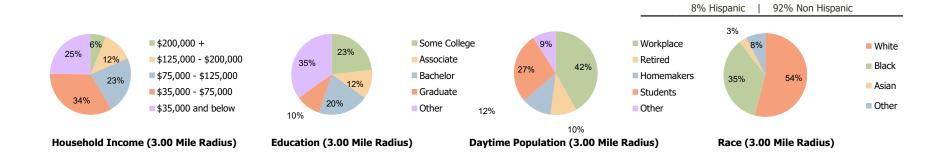

## **Demographic Summary Report**

**Hispanic Ethnicity** 

2000, 2010 Census, 2022 Estimates & 2027 Projections
Calculated using TAS Retrieval

| <b>Festival Centre</b> North Charleston, SC | 1.00 Mile Radius | 3.00 Mile Radius | 5.00 Mile Radius |
|---------------------------------------------|------------------|------------------|------------------|
| Current Year Demographics                   |                  |                  |                  |
| Current Population                          | 8,779            | 43,320           | 111,444          |
| Total Daytime Pop                           | 11,223           | 43,872           | 131,871          |
| Workplace Pop                               | 4,273            | 18,357           | 47,683           |
| Average Household Income                    | \$75,625         | \$80,971         | \$73,328         |
| Average Disposable Income                   | \$64,416         | \$68,771         | \$61,478         |
| Total Households                            | 3,147            | 16,289           | 42,588           |
| Median Home Value                           | \$371,775        | \$350,084        | \$319,964        |
| College (4+)                                | 29.1%            | 30.2%            | 27.8%            |
| Total Consumer Spending/Capita (Weekly)     | \$344            | \$346            | \$340            |
| Population per Household                    | 2.13             | 2.01             | 2.47             |
| % of Households with Children               | 31.7%            | 30.6%            | 31.2%            |
| 027 Demographic Projections                 |                  |                  |                  |
| Projected Population                        | 8,904            | 43,994           | 113,617          |
| Projected 5 Year Annual Growth Rate (Pop)   | 0.3%             | 0.3%             | 0.4%             |