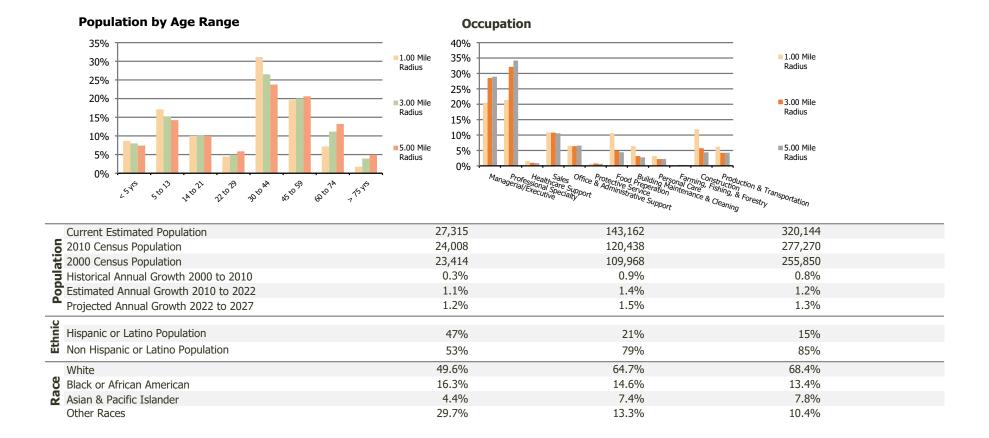

## **Demographic Summary Report**

2000, 2010 Census, 2022 Estimates & 2027 Projections Calculated using TAS Retrieval

| <b>Northeast Plaza</b><br>Atlanta, GA     | 1.00 Mile Radius | 3.00 Mile Radius | 5.00 Mile Radius |
|-------------------------------------------|------------------|------------------|------------------|
| urrent Year Demographics                  |                  |                  |                  |
| Current Population                        | 27,315           | 143,162          | 320,144          |
| Total Daytime Pop                         | 27,155           | 183,595          | 448,287          |
| Workplace Pop                             | 13,704           | 116,591          | 278,568          |
| Average Household Income                  | \$108,730        | \$142,120        | \$154,932        |
| Average Disposable Income                 | \$85,909         | \$98,066         | \$99,911         |
| Total Households                          | 10,607           | 67,117           | 150,026          |
| Median Home Value                         | \$545,211        | \$658,127        | \$662,964        |
| College (4+)                              | 50.6%            | 68.5%            | 69.4%            |
| Total Consumer Spending/Capita (Weekly)   | \$355            | \$373            | \$376            |
| Population per Household                  | 2.13             | 2.01             | 2.47             |
| % of Households with Children             | 24.0%            | 18.1%            | 19.8%            |
| 027 Demographic Projections               |                  |                  |                  |
| Projected Population                      | 29,031           | 154,376          | 341,350          |
| Projected 5 Year Annual Growth Rate (Pop) | 1.2%             | 1.5%             | 1.3%             |