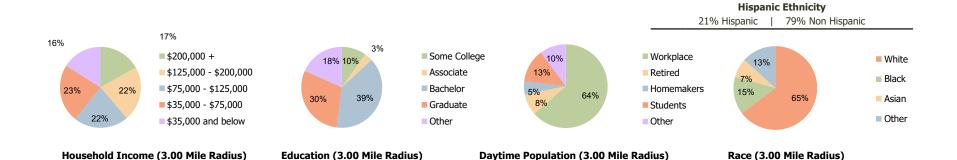

## **Demographic Summary Report**

2000, 2010 Census, 2022 Estimates & 2027 Projections Calculated using TAS Retrieval

| <b>Northeast Plaza</b><br>Atlanta, GA     | 1.00 Mile Radius | 3.00 Mile Radius | 5.00 Mile Radius |
|-------------------------------------------|------------------|------------------|------------------|
| urrent Year Demographics                  |                  |                  |                  |
| Current Population                        | 27,315           | 143,162          | 320,144          |
| Total Daytime Pop                         | 27,155           | 183,595          | 448,287          |
| Workplace Pop                             | 13,704           | 116,591          | 278,568          |
| Average Household Income                  | \$108,730        | \$142,120        | \$154,932        |
| Average Disposable Income                 | \$85,909         | \$98,066         | \$99,911         |
| Total Households                          | 10,607           | 67,117           | 150,026          |
| Median Home Value                         | \$545,211        | \$658,127        | \$662,964        |
| College (4+)                              | 50.6%            | 68.5%            | 69.4%            |
| Total Consumer Spending/Capita (Weekly)   | \$355            | \$373            | \$376            |
| Population per Household                  | 2.13             | 2.01             | 2.47             |
| % of Households with Children             | 24.0%            | 18.1%            | 19.8%            |
| 027 Demographic Projections               |                  |                  |                  |
| Projected Population                      | 29,031           | 154,376          | 341,350          |
| Projected 5 Year Annual Growth Rate (Pop) | 1.2%             | 1.5%             | 1.3%             |