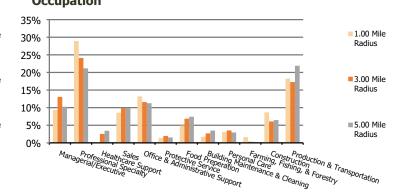

| \$316            |  |
| Population per Household                  | 2.13             | 2.01             | 2.47             |  |
| % of Households with Children             | 23.4%            | 24.4%            | 25.7%            |  |
| 2027 Demographic Projections              |                  |                  |                  |  |
| Projected Population                      | 4,950            | 30,746           | 68,909           |  |
| Projected 5 Year Annual Growth Rate (Pop) | -0.6%            | -0.6%            | -0.4%            |  |



## BRIXMOR

### **Demographic Summary Report**

2000, 2010 Census, 2022 Estimates & 2027 Projections Calculated using TAS Retrieval

Hillcrest Market Place Spartanburg, SC

1.00 Mile Radius

3.00 Mile Radius

5.00 Mile Radius







| Current Estimated Population                                       | 5,107 | 31,643 | 70,451 |
|--------------------------------------------------------------------|-------|--------|--------|
| <b>5</b> 2010 Census Population                                    | 4,896 | 30,448 | 67,040 |
| 2000 Census Population                                             | 4,706 | 31,234 | 71,154 |
| Historical Annual Growth 2000 to 2010                              | 0.4%  | -0.3%  | -0.6%  |
| Estimated Annual Growth 2010 to 2022                               | 0.3%  | 0.3%   | 0.4%   |
| Projected Annual Growth 2022 to 2027                               | -0.6% | -0.6%  | -0.4%  |
| <u>v</u>                                                           |       |        |        |
| Hispanic or Latino P