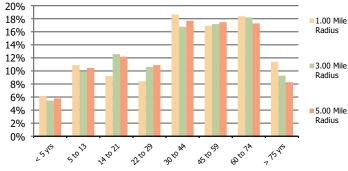

| Current Estimated Population                                       | 5,107 | 31,643 | 70,451 |
|--------------------------------------------------------------------|-------|--------|--------|
| <b>5</b> 2010 Census Population                                    | 4,896 | 30,448 | 67,040 |
| 2000 Census Population                                             | 4,706 | 31,234 | 71,154 |
| Historical Annual Growth 2000 to 2010                              | 0.4%  | -0.3%  | -0.6%  |
| Estimated Annual Growth 2010 to 2022                               | 0.3%  | 0.3%   | 0.4%   |
| Projected Annual Growth 2022 to 2027                               | -0.6% | -0.6%  | -0.4%  |
| <u>v</u>                                                           |       |        |        |
| Hispanic or Latino Population<br>Non Hispanic or Latino Population | 3%    | 4%     | 5%     |
| <b>d</b> Non Hispanic or Latino Population                         | 97%   | 96%    | 95%    |
| White                                                              | 69.1% | 68.5%  | 57.6%  |
| 🖁 Black or African American                                        | 26.7% | 26.6%  | 36.0%  |
| Asian & Pacific Islander                                           | 0.9%  | 1.4%   | 2.1%   |
| Other Races                                                        | 3.3%  | 3.5%   | 4.3%   |