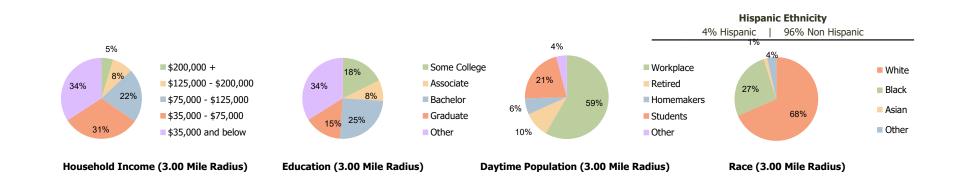

| Current Estimated Population                                       | 5,107 | 31,643 | 70,451 |
|--------------------------------------------------------------------|-------|--------|--------|
| <b>5</b> 2010 Census Population                                    | 4,896 | 30,448 | 67,040 |
| 2000 Census Population                                             | 4,706 | 31,234 | 71,154 |
| Historical Annual Growth 2000 to 2010                              | 0.4%  | -0.3%  | -0.6%  |
| Estimated Annual Growth 2010 to 2022                               | 0.3%  | 0.3%   | 0.4%   |
| Projected Annual Growth 2022 to 2027                               | -0.6% | -0.6%  | -0.4%  |
| <u>v</u>                                                           |       |        |        |
| Hispanic or Latino Population<br>Non Hispanic or Latino Population | 3%    | 4%     | 5%     |
| <b>d</b> Non Hispanic or Latino Population                         | 97%   | 96%    | 95%    |
| White                                                              | 69.1% | 68.5%  | 57.6%  |
| 🖁 Black or African American                                        | 26.7% | 26.6%  | 36.0%  |
| Asian & Pacific Islander                                           | 0.9%  | 1.4%   | 2.1%   |
| Other Races                                                        | 3.3%  | 3.5%   | 4.3%   |