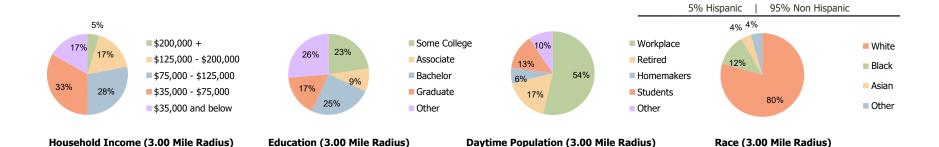

## **Demographic Summary Report**

**Hispanic Ethnicity** 

2000, 2010 Census, 2022 Estimates & 2027 Projections
Calculated using TAS Retrieval

| Jeffersontown Commons Jeffersontown, KY   | 1.00 Mile Radius | 3.00 Mile Radius | 5.00 Mile Radius |
|-------------------------------------------|------------------|------------------|------------------|
| Current Year Demographics                 |                  |                  |                  |
| Current Population                        | 10,097           | 86,522           | 205,119          |
| Total Daytime Pop                         | 16,814           | 92,219           | 217,626          |
| Workplace Pop                             | 10,268           | 49,575           | 111,466          |
| Average Household Income                  | \$71,237         | \$93,232         | \$90,230         |
| Average Disposable Income                 | \$59,845         | \$73,796         | \$71,894         |
| Total Households                          | 4,272            | 36,514           | 87,995           |
| Median Home Value                         | \$226,469        | \$268,813        | \$266,814        |
| College (4+)                              | 29.3%            | 41.8%            | 42.1%            |
| Total Consumer Spending/Capita (Weekly)   | \$344            | \$356            | \$354            |
| Population per Household                  | 2.13             | 2.01             | 2.47             |
| % of Households with Children             | 26.3%            | 25.2%            | 24.6%            |
| 2027 Demographic Projections              |                  |                  |                  |
| Projected Population                      | 10,548           | 89,350           | 211,197          |
| Projected 5 Year Annual Growth Rate (Pop) | 0.9%             | 0.6%             | 0.6%             |