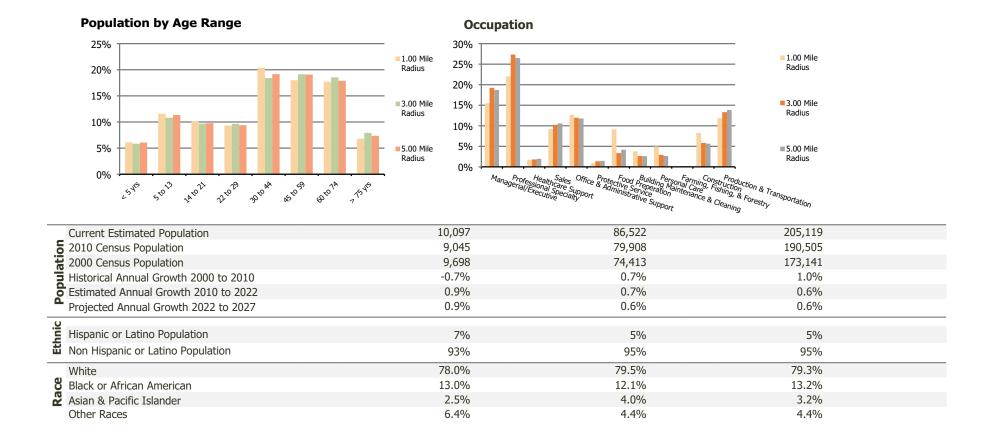

## **Demographic Summary Report**

**Hispanic Ethnicity** 

2000, 2010 Census, 2022 Estimates & 2027 Projections
Calculated using TAS Retrieval

| Jeffersontown Commons Jeffersontown, KY   | 1.00 Mile Radius | 3.00 Mile Radius | 5.00 Mile Radius |
|-------------------------------------------|------------------|------------------|------------------|
| Current Year Demographics                 |                  |                  |                  |
| Current Population                        | 10,097           | 86,522           | 205,119          |
| Total Daytime Pop                         | 16,814           | 92,219           | 217,626          |
| Workplace Pop                             | 10,268           | 49,575           | 111,466          |
| Average Household Income                  | \$71,237         | \$93,232         | \$90,230         |
| Average Disposable Income                 | \$59,845         | \$73,796         | \$71,894         |
| Total Households                          | 4,272            | 36,514           | 87,995           |
| Median Home Value                         | \$226,469        | \$268,813        | \$266,814        |
| College (4+)                              | 29.3%            | 41.8%            | 42.1%            |
| Total Consumer Spending/Capita (Weekly)   | \$344            | \$356            | \$354            |
| Population per Household                  | 2.13             | 2.01             | 2.47             |
| % of Households with Children             | 26.3%            | 25.2%            | 24.6%            |
| 2027 Demographic Projections              |                  |                  |                  |
| Projected Population                      | 10,548           | 89,350           | 211,197          |
| Projected 5 Year Annual Growth Rate (Pop) | 0.9%             | 0.6%             | 0.6%             |