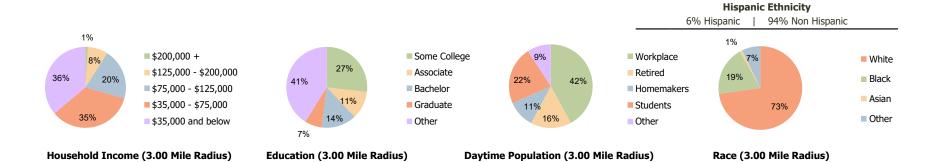

## **Demographic Summary Report**

2000, 2010 Census, 2022 Estimates & 2027 Projections Calculated using TAS Retrieval

| Miracle Mile Shopping Plaza Toledo, OH    | 1.00 Mile Radius | 3.00 Mile Radius | 5.00 Mile Radius |
|-------------------------------------------|------------------|------------------|------------------|
| Current Year Demographics                 |                  |                  |                  |
| Current Population                        | 13,340           | 100,096          | 201,175          |
| Total Daytime Pop                         | 11,236           | 89,477           | 235,162          |
| Workplace Pop                             | 2,975            | 37,587           | 91,482           |
| Average Household Income                  | \$57,367         | \$60,612         | \$63,756         |
| Average Disposable Income                 | \$48,922         | \$50,642         | \$51,732         |
| Total Households                          | 5,442            | 42,386           | 82,290           |
| Median Home Value                         | \$121,152        | \$136,444        | \$148,481        |
| College (4+)                              | 15.6%            | 20.9%            | 22.9%            |
| Total Consumer Spending/Capita (Weekly)   | \$347            | \$348            | \$348            |
| Population per Household                  | 2.13             | 2.01             | 2.47             |
| % of Households with Children             | 30.1%            | 27.0%            | 25.8%            |
| 027 Demographic Projections               |                  |                  |                  |
| Projected Population                      | 13,004           | 98,183           | 198,341          |
| Projected 5 Year Annual Growth Rate (Pop) | -0.5%            | -0.4%            | -0.3%            |