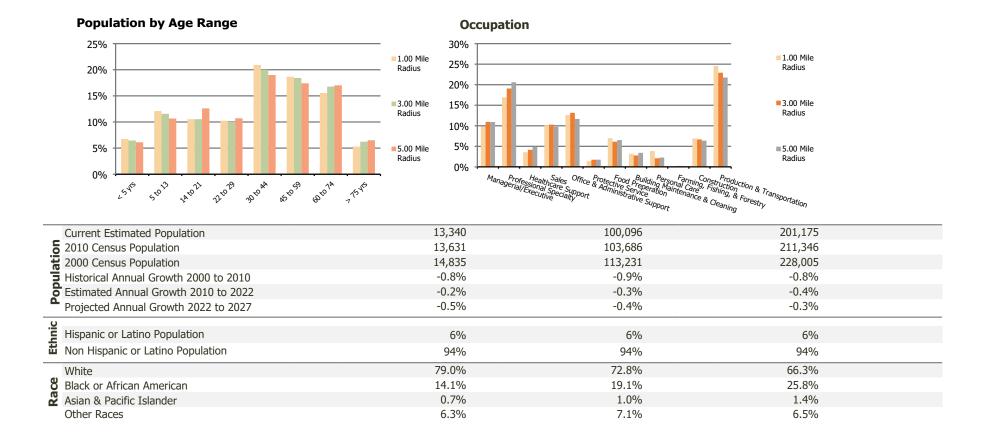

## **Demographic Summary Report**

2000, 2010 Census, 2022 Estimates & 2027 Projections Calculated using TAS Retrieval

| Miracle Mile Shopping Plaza Toledo, OH    | 1.00 Mile Radius | 3.00 Mile Radius | 5.00 Mile Radius |
|-------------------------------------------|------------------|------------------|------------------|
| Current Year Demographics                 |                  |                  |                  |
| Current Population                        | 13,340           | 100,096          | 201,175          |
| Total Daytime Pop                         | 11,236           | 89,477           | 235,162          |
| Workplace Pop                             | 2,975            | 37,587           | 91,482           |
| Average Household Income                  | \$57,367         | \$60,612         | \$63,756         |
| Average Disposable Income                 | \$48,922         | \$50,642         | \$51,732         |
| Total Households                          | 5,442            | 42,386           | 82,290           |
| Median Home Value                         | \$121,152        | \$136,444        | \$148,481        |
| College (4+)                              | 15.6%            | 20.9%            | 22.9%            |
| Total Consumer Spending/Capita (Weekly)   | \$347            | \$348            | \$348            |
| Population per Household                  | 2.13             | 2.01             | 2.47             |
| % of Households with Children             | 30.1%            | 27.0%            | 25.8%            |
| 027 Demographic Projections               |                  |                  |                  |
| Projected Population                      | 13,004           | 98,183           | 198,341          |
| Projected 5 Year Annual Growth Rate (Pop) | -0.5%            | -0.4%            | -0.3%            |