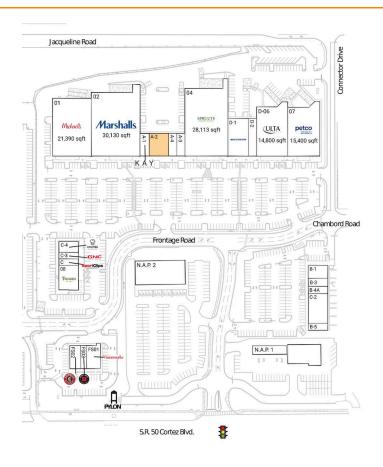

## **Available Space**

A-2 4,200 SF

## **Current Retailers**

| A-1<br>A-3<br>A-4<br>B-1<br>B-3<br>B-4A<br>B-5<br>C<br>C-2<br>C-3<br>C-4<br>D-06<br>D-1<br>P-2<br>F501<br>F502<br>F503<br>N.A.P. 1<br>N.A.P. 2 | Kay Jewelers SoFresh House of Tans Pizza Villa & Restaurant Nothing Bundt Cakes uBREAKiFIX Liberty Tax Service Sport Clips Armed Forces GNC Crumbl Cookies Ulta Beauty SKECHERS Liif Salon Visionworks Chipotle Mexican Grill Jimmy John's Top Line Tire & Auto Restaurant Michaels | 2,000 SF<br>1,700 SF<br>1,770 SF<br>2,376 SF<br>1,500 SF<br>1,347 SF<br>1,200 SF<br>1,200 SF<br>2,044 SF<br>14,800 SF<br>7,540 SF<br>2,900 SF<br>2,800 SF<br>2,380 SF<br>1,320 SF<br>0 SF |
|------------------------------------------------------------------------------------------------------------------------------------------------|-------------------------------------------------------------------------------------------------------------------------------------------------------------------------------------------------------------------------------------------------------------------------------------|-------------------------------------------------------------------------------------------------------------------------------------------------------------------------------------------|
|                                                                                                                                                |                                                                                                                                                                                                                                                                                     |                                                                                                                                                                                           |
| 01                                                                                                                                             | Michaels                                                                                                                                                                                                                                                                            | 21,390 SF                                                                                                                                                                                 |
| 02                                                                                                                                             | Marshalls                                                                                                                                                                                                                                                                           | 30,130 SF                                                                                                                                                                                 |
| 04                                                                                                                                             | Sprouts Farmers Market                                                                                                                                                                                                                                                              | 28,113 SF                                                                                                                                                                                 |
| 07                                                                                                                                             | Petco                                                                                                                                                                                                                                                                               | 15,400 SF                                                                                                                                                                                 |
| 80                                                                                                                                             | Panera Bread                                                                                                                                                                                                                                                                        | 4,500 SF                                                                                                                                                                                  |