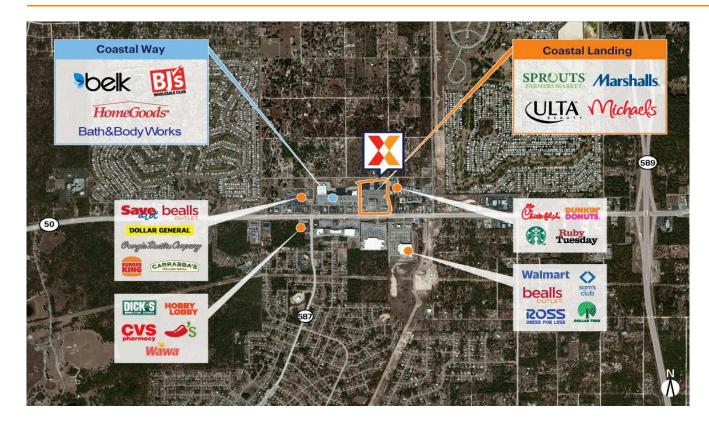

Strong lineup of national retailers including Sprouts Farmers Market, Marshalls, Michaels, Ulta Beauty, Petco, and Kay Jewelers, drawing an estimated 3M annual visits (Placer.ai 2024)

Conveniently located on Cortez Blvd/Rte 50 with visibility from 42K+ vehicles daily (Kalibrate2021)

Less than 2 miles from Oak Hill Hospital with 1,800+ employees and 350 beds (HCA Florida 2024)

Strategically positioned to serve the growing communities of Brooksville and Spring Hill and located minutes from Suncoast Pkwy/Hwy 589 providing access to Tampa and other neighboring cities